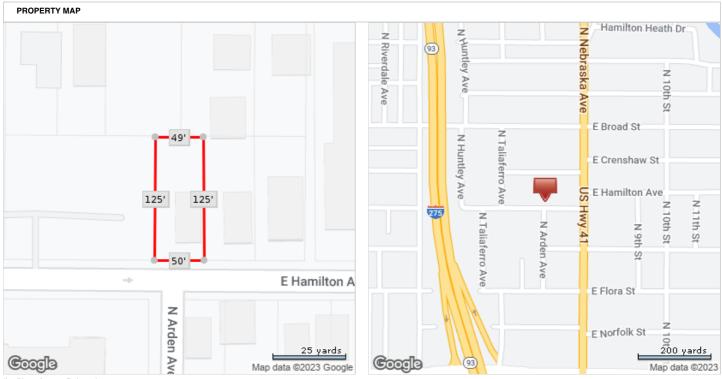

# 802 E Hamilton Ave, Tampa, FL 33604-4907, Hillsborough County APN: 161495-0000 CLIP: 8370915641

|                                                                                                                                                                                                                                                                                                                                                                                                                                                                                                                                                                                                                                                                                                                                                                                                                                                                                                                                                                                                                                                                                                                                                                                                                                                                                                                                                                                                                                                                                                                                                                                                                                                                                                                                                                                                                                                                                                                                                                                                                                                                                                                                                                                                             | Beds<br><b>2</b>                                                                                                                                                                                                                                                                                                                                                                                                                                                                                                                                                                                                                                                                                                                                                                                                                                                                                                                                                                                                                                                                                                                                                                                                                                                                                                                                                                                                                                                                                                                                                                                                                                                                                                                                                                                                                                                                                                                                                                                                                                                                                                                                                                                                                                                                                                                                                                                                                                                                                                                                      | Full Baths<br><b>1</b>    | Half Baths<br><b>N/A</b>                                                                                                                                                                                                                                               | Sale Price<br><b>\$20,000</b> | Sale Date<br><b>03/15/1994</b>                                                                                                                                                                                                |
|-------------------------------------------------------------------------------------------------------------------------------------------------------------------------------------------------------------------------------------------------------------------------------------------------------------------------------------------------------------------------------------------------------------------------------------------------------------------------------------------------------------------------------------------------------------------------------------------------------------------------------------------------------------------------------------------------------------------------------------------------------------------------------------------------------------------------------------------------------------------------------------------------------------------------------------------------------------------------------------------------------------------------------------------------------------------------------------------------------------------------------------------------------------------------------------------------------------------------------------------------------------------------------------------------------------------------------------------------------------------------------------------------------------------------------------------------------------------------------------------------------------------------------------------------------------------------------------------------------------------------------------------------------------------------------------------------------------------------------------------------------------------------------------------------------------------------------------------------------------------------------------------------------------------------------------------------------------------------------------------------------------------------------------------------------------------------------------------------------------------------------------------------------------------------------------------------------------|-------------------------------------------------------------------------------------------------------------------------------------------------------------------------------------------------------------------------------------------------------------------------------------------------------------------------------------------------------------------------------------------------------------------------------------------------------------------------------------------------------------------------------------------------------------------------------------------------------------------------------------------------------------------------------------------------------------------------------------------------------------------------------------------------------------------------------------------------------------------------------------------------------------------------------------------------------------------------------------------------------------------------------------------------------------------------------------------------------------------------------------------------------------------------------------------------------------------------------------------------------------------------------------------------------------------------------------------------------------------------------------------------------------------------------------------------------------------------------------------------------------------------------------------------------------------------------------------------------------------------------------------------------------------------------------------------------------------------------------------------------------------------------------------------------------------------------------------------------------------------------------------------------------------------------------------------------------------------------------------------------------------------------------------------------------------------------------------------------------------------------------------------------------------------------------------------------------------------------------------------------------------------------------------------------------------------------------------------------------------------------------------------------------------------------------------------------------------------------------------------------------------------------------------------------|---------------------------|------------------------------------------------------------------------------------------------------------------------------------------------------------------------------------------------------------------------------------------------------------------------|-------------------------------|-------------------------------------------------------------------------------------------------------------------------------------------------------------------------------------------------------------------------------|
| HUDER                                                                                                                                                                                                                                                                                                                                                                                                                                                                                                                                                                                                                                                                                                                                                                                                                                                                                                                                                                                                                                                                                                                                                                                                                                                                                                                                                                                                                                                                                                                                                                                                                                                                                                                                                                                                                                                                                                                                                                                                                                                                                                                                                                                                       | Bldg Sq Ft<br><b>960</b>                                                                                                                                                                                                                                                                                                                                                                                                                                                                                                                                                                                                                                                                                                                                                                                                                                                                                                                                                                                                                                                                                                                                                                                                                                                                                                                                                                                                                                                                                                                                                                                                                                                                                                                                                                                                                                                                                                                                                                                                                                                                                                                                                                                                                                                                                                                                                                                                                                                                                                                              | Lot Sq Ft<br><b>6,250</b> | Yr Built<br><b>1919</b>                                                                                                                                                                                                                                                | Type<br><b>SFR</b>            |                                                                                                                                                                                                                               |
| OWNER INFORMATION                                                                                                                                                                                                                                                                                                                                                                                                                                                                                                                                                                                                                                                                                                                                                                                                                                                                                                                                                                                                                                                                                                                                                                                                                                                                                                                                                                                                                                                                                                                                                                                                                                                                                                                                                                                                                                                                                                                                                                                                                                                                                                                                                                                           |                                                                                                                                                                                                                                                                                                                                                                                                                                                                                                                                                                                                                                                                                                                                                                                                                                                                                                                                                                                                                                                                                                                                                                                                                                                                                                                                                                                                                                                                                                                                                                                                                                                                                                                                                                                                                                                                                                                                                                                                                                                                                                                                                                                                                                                                                                                                                                                                                                                                                                                                                       |                           |                                                                                                                                                                                                                                                                        |                               |                                                                                                                                                                                                                               |
| Owner                                                                                                                                                                                                                                                                                                                                                                                                                                                                                                                                                                                                                                                                                                                                                                                                                                                                                                                                                                                                                                                                                                                                                                                                                                                                                                                                                                                                                                                                                                                                                                                                                                                                                                                                                                                                                                                                                                                                                                                                                                                                                                                                                                                                       | Darnell Proper                                                                                                                                                                                                                                                                                                                                                                                                                                                                                                                                                                                                                                                                                                                                                                                                                                                                                                                                                                                                                                                                                                                                                                                                                                                                                                                                                                                                                                                                                                                                                                                                                                                                                                                                                                                                                                                                                                                                                                                                                                                                                                                                                                                                                                                                                                                                                                                                                                                                                                                                        | ties IIC                  | Mailing Zip                                                                                                                                                                                                                                                            |                               | 32309                                                                                                                                                                                                                         |
| Mailing Label Owner Name                                                                                                                                                                                                                                                                                                                                                                                                                                                                                                                                                                                                                                                                                                                                                                                                                                                                                                                                                                                                                                                                                                                                                                                                                                                                                                                                                                                                                                                                                                                                                                                                                                                                                                                                                                                                                                                                                                                                                                                                                                                                                                                                                                                    | Darnell Proper                                                                                                                                                                                                                                                                                                                                                                                                                                                                                                                                                                                                                                                                                                                                                                                                                                                                                                                                                                                                                                                                                                                                                                                                                                                                                                                                                                                                                                                                                                                                                                                                                                                                                                                                                                                                                                                                                                                                                                                                                                                                                                                                                                                                                                                                                                                                                                                                                                                                                                                                        |                           | Mailing ZIP + 4                                                                                                                                                                                                                                                        |                               | 6304                                                                                                                                                                                                                          |
| Mailing Address                                                                                                                                                                                                                                                                                                                                                                                                                                                                                                                                                                                                                                                                                                                                                                                                                                                                                                                                                                                                                                                                                                                                                                                                                                                                                                                                                                                                                                                                                                                                                                                                                                                                                                                                                                                                                                                                                                                                                                                                                                                                                                                                                                                             | 3717 Loma Far                                                                                                                                                                                                                                                                                                                                                                                                                                                                                                                                                                                                                                                                                                                                                                                                                                                                                                                                                                                                                                                                                                                                                                                                                                                                                                                                                                                                                                                                                                                                                                                                                                                                                                                                                                                                                                                                                                                                                                                                                                                                                                                                                                                                                                                                                                                                                                                                                                                                                                                                         |                           | Mailing Carrier Ro                                                                                                                                                                                                                                                     | ute                           | R066                                                                                                                                                                                                                          |
| Mailing City & State                                                                                                                                                                                                                                                                                                                                                                                                                                                                                                                                                                                                                                                                                                                                                                                                                                                                                                                                                                                                                                                                                                                                                                                                                                                                                                                                                                                                                                                                                                                                                                                                                                                                                                                                                                                                                                                                                                                                                                                                                                                                                                                                                                                        | Tallahassee, F                                                                                                                                                                                                                                                                                                                                                                                                                                                                                                                                                                                                                                                                                                                                                                                                                                                                                                                                                                                                                                                                                                                                                                                                                                                                                                                                                                                                                                                                                                                                                                                                                                                                                                                                                                                                                                                                                                                                                                                                                                                                                                                                                                                                                                                                                                                                                                                                                                                                                                                                        |                           | Owner Occupied                                                                                                                                                                                                                                                         |                               | No                                                                                                                                                                                                                            |
| LOCATION INFORMATION                                                                                                                                                                                                                                                                                                                                                                                                                                                                                                                                                                                                                                                                                                                                                                                                                                                                                                                                                                                                                                                                                                                                                                                                                                                                                                                                                                                                                                                                                                                                                                                                                                                                                                                                                                                                                                                                                                                                                                                                                                                                                                                                                                                        |                                                                                                                                                                                                                                                                                                                                                                                                                                                                                                                                                                                                                                                                                                                                                                                                                                                                                                                                                                                                                                                                                                                                                                                                                                                                                                                                                                                                                                                                                                                                                                                                                                                                                                                                                                                                                                                                                                                                                                                                                                                                                                                                                                                                                                                                                                                                                                                                                                                                                                                                                       |                           |                                                                                                                                                                                                                                                                        |                               |                                                                                                                                                                                                                               |
| Neighborhood                                                                                                                                                                                                                                                                                                                                                                                                                                                                                                                                                                                                                                                                                                                                                                                                                                                                                                                                                                                                                                                                                                                                                                                                                                                                                                                                                                                                                                                                                                                                                                                                                                                                                                                                                                                                                                                                                                                                                                                                                                                                                                                                                                                                | Woodhaven                                                                                                                                                                                                                                                                                                                                                                                                                                                                                                                                                                                                                                                                                                                                                                                                                                                                                                                                                                                                                                                                                                                                                                                                                                                                                                                                                                                                                                                                                                                                                                                                                                                                                                                                                                                                                                                                                                                                                                                                                                                                                                                                                                                                                                                                                                                                                                                                                                                                                                                                             |                           | Census Tract                                                                                                                                                                                                                                                           |                               | 12.00                                                                                                                                                                                                                         |
| Neighborhood Code                                                                                                                                                                                                                                                                                                                                                                                                                                                                                                                                                                                                                                                                                                                                                                                                                                                                                                                                                                                                                                                                                                                                                                                                                                                                                                                                                                                                                                                                                                                                                                                                                                                                                                                                                                                                                                                                                                                                                                                                                                                                                                                                                                                           | 205010205010                                                                                                                                                                                                                                                                                                                                                                                                                                                                                                                                                                                                                                                                                                                                                                                                                                                                                                                                                                                                                                                                                                                                                                                                                                                                                                                                                                                                                                                                                                                                                                                                                                                                                                                                                                                                                                                                                                                                                                                                                                                                                                                                                                                                                                                                                                                                                                                                                                                                                                                                          | ).                        | Census Block                                                                                                                                                                                                                                                           |                               | 01                                                                                                                                                                                                                            |
| Subdivision                                                                                                                                                                                                                                                                                                                                                                                                                                                                                                                                                                                                                                                                                                                                                                                                                                                                                                                                                                                                                                                                                                                                                                                                                                                                                                                                                                                                                                                                                                                                                                                                                                                                                                                                                                                                                                                                                                                                                                                                                                                                                                                                                                                                 |                                                                                                                                                                                                                                                                                                                                                                                                                                                                                                                                                                                                                                                                                                                                                                                                                                                                                                                                                                                                                                                                                                                                                                                                                                                                                                                                                                                                                                                                                                                                                                                                                                                                                                                                                                                                                                                                                                                                                                                                                                                                                                                                                                                                                                                                                                                                                                                                                                                                                                                                                       | hts Rev Map Of            | Census Block Gro                                                                                                                                                                                                                                                       |                               | 2                                                                                                                                                                                                                             |
|                                                                                                                                                                                                                                                                                                                                                                                                                                                                                                                                                                                                                                                                                                                                                                                                                                                                                                                                                                                                                                                                                                                                                                                                                                                                                                                                                                                                                                                                                                                                                                                                                                                                                                                                                                                                                                                                                                                                                                                                                                                                                                                                                                                                             |                                                                                                                                                                                                                                                                                                                                                                                                                                                                                                                                                                                                                                                                                                                                                                                                                                                                                                                                                                                                                                                                                                                                                                                                                                                                                                                                                                                                                                                                                                                                                                                                                                                                                                                                                                                                                                                                                                                                                                                                                                                                                                                                                                                                                                                                                                                                                                                                                                                                                                                                                       | nis nev Map OI            |                                                                                                                                                                                                                                                                        | up                            | 2<br>SH-RS                                                                                                                                                                                                                    |
| Subdivision #                                                                                                                                                                                                                                                                                                                                                                                                                                                                                                                                                                                                                                                                                                                                                                                                                                                                                                                                                                                                                                                                                                                                                                                                                                                                                                                                                                                                                                                                                                                                                                                                                                                                                                                                                                                                                                                                                                                                                                                                                                                                                                                                                                                               | 4dy                                                                                                                                                                                                                                                                                                                                                                                                                                                                                                                                                                                                                                                                                                                                                                                                                                                                                                                                                                                                                                                                                                                                                                                                                                                                                                                                                                                                                                                                                                                                                                                                                                                                                                                                                                                                                                                                                                                                                                                                                                                                                                                                                                                                                                                                                                                                                                                                                                                                                                                                                   |                           | Zoning                                                                                                                                                                                                                                                                 |                               |                                                                                                                                                                                                                               |
| Township                                                                                                                                                                                                                                                                                                                                                                                                                                                                                                                                                                                                                                                                                                                                                                                                                                                                                                                                                                                                                                                                                                                                                                                                                                                                                                                                                                                                                                                                                                                                                                                                                                                                                                                                                                                                                                                                                                                                                                                                                                                                                                                                                                                                    | 28                                                                                                                                                                                                                                                                                                                                                                                                                                                                                                                                                                                                                                                                                                                                                                                                                                                                                                                                                                                                                                                                                                                                                                                                                                                                                                                                                                                                                                                                                                                                                                                                                                                                                                                                                                                                                                                                                                                                                                                                                                                                                                                                                                                                                                                                                                                                                                                                                                                                                                                                                    |                           | Zoning Description                                                                                                                                                                                                                                                     |                               | Sh-Rs-Sh-Rs                                                                                                                                                                                                                   |
| Range                                                                                                                                                                                                                                                                                                                                                                                                                                                                                                                                                                                                                                                                                                                                                                                                                                                                                                                                                                                                                                                                                                                                                                                                                                                                                                                                                                                                                                                                                                                                                                                                                                                                                                                                                                                                                                                                                                                                                                                                                                                                                                                                                                                                       | 18                                                                                                                                                                                                                                                                                                                                                                                                                                                                                                                                                                                                                                                                                                                                                                                                                                                                                                                                                                                                                                                                                                                                                                                                                                                                                                                                                                                                                                                                                                                                                                                                                                                                                                                                                                                                                                                                                                                                                                                                                                                                                                                                                                                                                                                                                                                                                                                                                                                                                                                                                    |                           | School District Na                                                                                                                                                                                                                                                     | me                            | Hillsborough County                                                                                                                                                                                                           |
| Section                                                                                                                                                                                                                                                                                                                                                                                                                                                                                                                                                                                                                                                                                                                                                                                                                                                                                                                                                                                                                                                                                                                                                                                                                                                                                                                                                                                                                                                                                                                                                                                                                                                                                                                                                                                                                                                                                                                                                                                                                                                                                                                                                                                                     | 25                                                                                                                                                                                                                                                                                                                                                                                                                                                                                                                                                                                                                                                                                                                                                                                                                                                                                                                                                                                                                                                                                                                                                                                                                                                                                                                                                                                                                                                                                                                                                                                                                                                                                                                                                                                                                                                                                                                                                                                                                                                                                                                                                                                                                                                                                                                                                                                                                                                                                                                                                    |                           | Map 1                                                                                                                                                                                                                                                                  |                               | 91                                                                                                                                                                                                                            |
| Lot                                                                                                                                                                                                                                                                                                                                                                                                                                                                                                                                                                                                                                                                                                                                                                                                                                                                                                                                                                                                                                                                                                                                                                                                                                                                                                                                                                                                                                                                                                                                                                                                                                                                                                                                                                                                                                                                                                                                                                                                                                                                                                                                                                                                         | 23                                                                                                                                                                                                                                                                                                                                                                                                                                                                                                                                                                                                                                                                                                                                                                                                                                                                                                                                                                                                                                                                                                                                                                                                                                                                                                                                                                                                                                                                                                                                                                                                                                                                                                                                                                                                                                                                                                                                                                                                                                                                                                                                                                                                                                                                                                                                                                                                                                                                                                                                                    |                           | Flood Zone Code                                                                                                                                                                                                                                                        |                               | X                                                                                                                                                                                                                             |
| Property ZIP                                                                                                                                                                                                                                                                                                                                                                                                                                                                                                                                                                                                                                                                                                                                                                                                                                                                                                                                                                                                                                                                                                                                                                                                                                                                                                                                                                                                                                                                                                                                                                                                                                                                                                                                                                                                                                                                                                                                                                                                                                                                                                                                                                                                | 33604                                                                                                                                                                                                                                                                                                                                                                                                                                                                                                                                                                                                                                                                                                                                                                                                                                                                                                                                                                                                                                                                                                                                                                                                                                                                                                                                                                                                                                                                                                                                                                                                                                                                                                                                                                                                                                                                                                                                                                                                                                                                                                                                                                                                                                                                                                                                                                                                                                                                                                                                                 |                           | Flood Zone Date                                                                                                                                                                                                                                                        |                               | 10/07/2021                                                                                                                                                                                                                    |
| Property ZIP 4                                                                                                                                                                                                                                                                                                                                                                                                                                                                                                                                                                                                                                                                                                                                                                                                                                                                                                                                                                                                                                                                                                                                                                                                                                                                                                                                                                                                                                                                                                                                                                                                                                                                                                                                                                                                                                                                                                                                                                                                                                                                                                                                                                                              | 4907                                                                                                                                                                                                                                                                                                                                                                                                                                                                                                                                                                                                                                                                                                                                                                                                                                                                                                                                                                                                                                                                                                                                                                                                                                                                                                                                                                                                                                                                                                                                                                                                                                                                                                                                                                                                                                                                                                                                                                                                                                                                                                                                                                                                                                                                                                                                                                                                                                                                                                                                                  |                           | Flood Zone Panel                                                                                                                                                                                                                                                       |                               | 12057C0214J                                                                                                                                                                                                                   |
| Property Carrier Route                                                                                                                                                                                                                                                                                                                                                                                                                                                                                                                                                                                                                                                                                                                                                                                                                                                                                                                                                                                                                                                                                                                                                                                                                                                                                                                                                                                                                                                                                                                                                                                                                                                                                                                                                                                                                                                                                                                                                                                                                                                                                                                                                                                      | C021                                                                                                                                                                                                                                                                                                                                                                                                                                                                                                                                                                                                                                                                                                                                                                                                                                                                                                                                                                                                                                                                                                                                                                                                                                                                                                                                                                                                                                                                                                                                                                                                                                                                                                                                                                                                                                                                                                                                                                                                                                                                                                                                                                                                                                                                                                                                                                                                                                                                                                                                                  |                           |                                                                                                                                                                                                                                                                        |                               |                                                                                                                                                                                                                               |
| TAX INFORMATION                                                                                                                                                                                                                                                                                                                                                                                                                                                                                                                                                                                                                                                                                                                                                                                                                                                                                                                                                                                                                                                                                                                                                                                                                                                                                                                                                                                                                                                                                                                                                                                                                                                                                                                                                                                                                                                                                                                                                                                                                                                                                                                                                                                             |                                                                                                                                                                                                                                                                                                                                                                                                                                                                                                                                                                                                                                                                                                                                                                                                                                                                                                                                                                                                                                                                                                                                                                                                                                                                                                                                                                                                                                                                                                                                                                                                                                                                                                                                                                                                                                                                                                                                                                                                                                                                                                                                                                                                                                                                                                                                                                                                                                                                                                                                                       |                           |                                                                                                                                                                                                                                                                        |                               |                                                                                                                                                                                                                               |
| Folio/Strap/PID (1)                                                                                                                                                                                                                                                                                                                                                                                                                                                                                                                                                                                                                                                                                                                                                                                                                                                                                                                                                                                                                                                                                                                                                                                                                                                                                                                                                                                                                                                                                                                                                                                                                                                                                                                                                                                                                                                                                                                                                                                                                                                                                                                                                                                         | 161495-0000                                                                                                                                                                                                                                                                                                                                                                                                                                                                                                                                                                                                                                                                                                                                                                                                                                                                                                                                                                                                                                                                                                                                                                                                                                                                                                                                                                                                                                                                                                                                                                                                                                                                                                                                                                                                                                                                                                                                                                                                                                                                                                                                                                                                                                                                                                                                                                                                                                                                                                                                           |                           | Tax Area                                                                                                                                                                                                                                                               |                               | Α                                                                                                                                                                                                                             |
| Folio/Strap/PID (2)                                                                                                                                                                                                                                                                                                                                                                                                                                                                                                                                                                                                                                                                                                                                                                                                                                                                                                                                                                                                                                                                                                                                                                                                                                                                                                                                                                                                                                                                                                                                                                                                                                                                                                                                                                                                                                                                                                                                                                                                                                                                                                                                                                                         |                                                                                                                                                                                                                                                                                                                                                                                                                                                                                                                                                                                                                                                                                                                                                                                                                                                                                                                                                                                                                                                                                                                                                                                                                                                                                                                                                                                                                                                                                                                                                                                                                                                                                                                                                                                                                                                                                                                                                                                                                                                                                                                                                                                                                                                                                                                                                                                                                                                                                                                                                       | 7-000000-00023.0          | Total Taxable Valu                                                                                                                                                                                                                                                     | le                            | \$98,415                                                                                                                                                                                                                      |
| Folio/Strap/PID (3)                                                                                                                                                                                                                                                                                                                                                                                                                                                                                                                                                                                                                                                                                                                                                                                                                                                                                                                                                                                                                                                                                                                                                                                                                                                                                                                                                                                                                                                                                                                                                                                                                                                                                                                                                                                                                                                                                                                                                                                                                                                                                                                                                                                         | 1614950000                                                                                                                                                                                                                                                                                                                                                                                                                                                                                                                                                                                                                                                                                                                                                                                                                                                                                                                                                                                                                                                                                                                                                                                                                                                                                                                                                                                                                                                                                                                                                                                                                                                                                                                                                                                                                                                                                                                                                                                                                                                                                                                                                                                                                                                                                                                                                                                                                                                                                                                                            |                           | Plat Book-Page                                                                                                                                                                                                                                                         |                               | 9-43                                                                                                                                                                                                                          |
|                                                                                                                                                                                                                                                                                                                                                                                                                                                                                                                                                                                                                                                                                                                                                                                                                                                                                                                                                                                                                                                                                                                                                                                                                                                                                                                                                                                                                                                                                                                                                                                                                                                                                                                                                                                                                                                                                                                                                                                                                                                                                                                                                                                                             |                                                                                                                                                                                                                                                                                                                                                                                                                                                                                                                                                                                                                                                                                                                                                                                                                                                                                                                                                                                                                                                                                                                                                                                                                                                                                                                                                                                                                                                                                                                                                                                                                                                                                                                                                                                                                                                                                                                                                                                                                                                                                                                                                                                                                                                                                                                                                                                                                                                                                                                                                       |                           | That book Tage                                                                                                                                                                                                                                                         |                               |                                                                                                                                                                                                                               |
|                                                                                                                                                                                                                                                                                                                                                                                                                                                                                                                                                                                                                                                                                                                                                                                                                                                                                                                                                                                                                                                                                                                                                                                                                                                                                                                                                                                                                                                                                                                                                                                                                                                                                                                                                                                                                                                                                                                                                                                                                                                                                                                                                                                                             |                                                                                                                                                                                                                                                                                                                                                                                                                                                                                                                                                                                                                                                                                                                                                                                                                                                                                                                                                                                                                                                                                                                                                                                                                                                                                                                                                                                                                                                                                                                                                                                                                                                                                                                                                                                                                                                                                                                                                                                                                                                                                                                                                                                                                                                                                                                                                                                                                                                                                                                                                       |                           |                                                                                                                                                                                                                                                                        |                               |                                                                                                                                                                                                                               |
| % Improved<br>Legal Description                                                                                                                                                                                                                                                                                                                                                                                                                                                                                                                                                                                                                                                                                                                                                                                                                                                                                                                                                                                                                                                                                                                                                                                                                                                                                                                                                                                                                                                                                                                                                                                                                                                                                                                                                                                                                                                                                                                                                                                                                                                                                                                                                                             | 55%                                                                                                                                                                                                                                                                                                                                                                                                                                                                                                                                                                                                                                                                                                                                                                                                                                                                                                                                                                                                                                                                                                                                                                                                                                                                                                                                                                                                                                                                                                                                                                                                                                                                                                                                                                                                                                                                                                                                                                                                                                                                                                                                                                                                                                                                                                                                                                                                                                                                                                                                                   | IGHTS REVISED MA          |                                                                                                                                                                                                                                                                        |                               |                                                                                                                                                                                                                               |
|                                                                                                                                                                                                                                                                                                                                                                                                                                                                                                                                                                                                                                                                                                                                                                                                                                                                                                                                                                                                                                                                                                                                                                                                                                                                                                                                                                                                                                                                                                                                                                                                                                                                                                                                                                                                                                                                                                                                                                                                                                                                                                                                                                                                             |                                                                                                                                                                                                                                                                                                                                                                                                                                                                                                                                                                                                                                                                                                                                                                                                                                                                                                                                                                                                                                                                                                                                                                                                                                                                                                                                                                                                                                                                                                                                                                                                                                                                                                                                                                                                                                                                                                                                                                                                                                                                                                                                                                                                                                                                                                                                                                                                                                                                                                                                                       | IGHTS REVISED MA          |                                                                                                                                                                                                                                                                        |                               |                                                                                                                                                                                                                               |
| Legal Description ASSESSMENT & TAX                                                                                                                                                                                                                                                                                                                                                                                                                                                                                                                                                                                                                                                                                                                                                                                                                                                                                                                                                                                                                                                                                                                                                                                                                                                                                                                                                                                                                                                                                                                                                                                                                                                                                                                                                                                                                                                                                                                                                                                                                                                                                                                                                                          | HARMONY HE<br>P OF LOT 23                                                                                                                                                                                                                                                                                                                                                                                                                                                                                                                                                                                                                                                                                                                                                                                                                                                                                                                                                                                                                                                                                                                                                                                                                                                                                                                                                                                                                                                                                                                                                                                                                                                                                                                                                                                                                                                                                                                                                                                                                                                                                                                                                                                                                                                                                                                                                                                                                                                                                                                             | IGHTS REVISED MA          |                                                                                                                                                                                                                                                                        |                               |                                                                                                                                                                                                                               |
| Legal Description ASSESSMENT & TAX Assessment Year                                                                                                                                                                                                                                                                                                                                                                                                                                                                                                                                                                                                                                                                                                                                                                                                                                                                                                                                                                                                                                                                                                                                                                                                                                                                                                                                                                                                                                                                                                                                                                                                                                                                                                                                                                                                                                                                                                                                                                                                                                                                                                                                                          | HARMONY HEL<br>P OF LOT 23                                                                                                                                                                                                                                                                                                                                                                                                                                                                                                                                                                                                                                                                                                                                                                                                                                                                                                                                                                                                                                                                                                                                                                                                                                                                                                                                                                                                                                                                                                                                                                                                                                                                                                                                                                                                                                                                                                                                                                                                                                                                                                                                                                                                                                                                                                                                                                                                                                                                                                                            | IGHTS REVISED MA          | 2021                                                                                                                                                                                                                                                                   |                               | 2020                                                                                                                                                                                                                          |
| Legal Description ASSESSMENT & TAX Assessment Year                                                                                                                                                                                                                                                                                                                                                                                                                                                                                                                                                                                                                                                                                                                                                                                                                                                                                                                                                                                                                                                                                                                                                                                                                                                                                                                                                                                                                                                                                                                                                                                                                                                                                                                                                                                                                                                                                                                                                                                                                                                                                                                                                          | HARMONY HE<br>P OF LOT 23                                                                                                                                                                                                                                                                                                                                                                                                                                                                                                                                                                                                                                                                                                                                                                                                                                                                                                                                                                                                                                                                                                                                                                                                                                                                                                                                                                                                                                                                                                                                                                                                                                                                                                                                                                                                                                                                                                                                                                                                                                                                                                                                                                                                                                                                                                                                                                                                                                                                                                                             | IGHTS REVISED MA          | 2021<br><b>\$97,343</b>                                                                                                                                                                                                                                                |                               | 2020<br>\$93,954                                                                                                                                                                                                              |
| Legal Description ASSESSMENT & TAX Assessment Year Just Value - Total                                                                                                                                                                                                                                                                                                                                                                                                                                                                                                                                                                                                                                                                                                                                                                                                                                                                                                                                                                                                                                                                                                                                                                                                                                                                                                                                                                                                                                                                                                                                                                                                                                                                                                                                                                                                                                                                                                                                                                                                                                                                                                                                       | HARMONY HEL<br>P OF LOT 23                                                                                                                                                                                                                                                                                                                                                                                                                                                                                                                                                                                                                                                                                                                                                                                                                                                                                                                                                                                                                                                                                                                                                                                                                                                                                                                                                                                                                                                                                                                                                                                                                                                                                                                                                                                                                                                                                                                                                                                                                                                                                                                                                                                                                                                                                                                                                                                                                                                                                                                            | IGHTS REVISED MA          |                                                                                                                                                                                                                                                                        | ••••••                        |                                                                                                                                                                                                                               |
| Legal Description         ASSESSMENT & TAX         Assessment Year         Just Value - Total         Just Value - Land                                                                                                                                                                                                                                                                                                                                                                                                                                                                                                                                                                                                                                                                                                                                                                                                                                                                                                                                                                                                                                                                                                                                                                                                                                                                                                                                                                                                                                                                                                                                                                                                                                                                                                                                                                                                                                                                                                                                                                                                                                                                                     | 2022<br>\$135,004<br>\$60,562                                                                                                                                                                                                                                                                                                                                                                                                                                                                                                                                                                                                                                                                                                                                                                                                                                                                                                                                                                                                                                                                                                                                                                                                                                                                                                                                                                                                                                                                                                                                                                                                                                                                                                                                                                                                                                                                                                                                                                                                                                                                                                                                                                                                                                                                                                                                                                                                                                                                                                                         | IGHTS REVISED MA          | \$97,343<br>\$41,438                                                                                                                                                                                                                                                   | \$                            | \$93,954<br>\$39,844                                                                                                                                                                                                          |
| Legal Description ASSESSMENT & TAX Assessment Year Just Value - Total Just Value - Land Just Value - Improved                                                                                                                                                                                                                                                                                                                                                                                                                                                                                                                                                                                                                                                                                                                                                                                                                                                                                                                                                                                                                                                                                                                                                                                                                                                                                                                                                                                                                                                                                                                                                                                                                                                                                                                                                                                                                                                                                                                                                                                                                                                                                               | 2022<br>\$135,004<br>\$60,562<br>\$74,442                                                                                                                                                                                                                                                                                                                                                                                                                                                                                                                                                                                                                                                                                                                                                                                                                                                                                                                                                                                                                                                                                                                                                                                                                                                                                                                                                                                                                                                                                                                                                                                                                                                                                                                                                                                                                                                                                                                                                                                                                                                                                                                                                                                                                                                                                                                                                                                                                                                                                                             | IGHTS REVISED MA          | \$97,343<br>\$41,438<br>\$55,905                                                                                                                                                                                                                                       | ;<br>;<br>;                   | \$93,954<br>\$39,844<br>\$54,110                                                                                                                                                                                              |
| Legal Description ASSESSMENT & TAX Assessment Year Just Value - Total Just Value - Land Just Value - Improved Assessed Value - Total                                                                                                                                                                                                                                                                                                                                                                                                                                                                                                                                                                                                                                                                                                                                                                                                                                                                                                                                                                                                                                                                                                                                                                                                                                                                                                                                                                                                                                                                                                                                                                                                                                                                                                                                                                                                                                                                                                                                                                                                                                                                        | 2022<br>\$135,004<br>\$60,562<br>\$74,442<br>\$98,415                                                                                                                                                                                                                                                                                                                                                                                                                                                                                                                                                                                                                                                                                                                                                                                                                                                                                                                                                                                                                                                                                                                                                                                                                                                                                                                                                                                                                                                                                                                                                                                                                                                                                                                                                                                                                                                                                                                                                                                                                                                                                                                                                                                                                                                                                                                                                                                                                                                                                                 | IGHTS REVISED MA          | \$97,343<br>\$41,438<br>\$55,905<br>\$89,468                                                                                                                                                                                                                           | ;<br>;<br>;                   | \$93,954<br>\$39,844                                                                                                                                                                                                          |
| Legal Description<br>ASSESSMENT & TAX<br>Assessment Year<br>Just Value - Total<br>Just Value - Land<br>Just Value - Improved<br>Assessed Value - Total<br>YOY Assessed Change (\$)                                                                                                                                                                                                                                                                                                                                                                                                                                                                                                                                                                                                                                                                                                                                                                                                                                                                                                                                                                                                                                                                                                                                                                                                                                                                                                                                                                                                                                                                                                                                                                                                                                                                                                                                                                                                                                                                                                                                                                                                                          | 2022<br>\$135,004<br>\$60,562<br>\$74,442                                                                                                                                                                                                                                                                                                                                                                                                                                                                                                                                                                                                                                                                                                                                                                                                                                                                                                                                                                                                                                                                                                                                                                                                                                                                                                                                                                                                                                                                                                                                                                                                                                                                                                                                                                                                                                                                                                                                                                                                                                                                                                                                                                                                                                                                                                                                                                                                                                                                                                             | IGHTS REVISED MA          | \$97,343<br>\$41,438<br>\$55,905                                                                                                                                                                                                                                       | ;<br>;<br>;                   | \$93,954<br>\$39,844<br>\$54,110                                                                                                                                                                                              |
| Legal Description<br>ASSESSMENT & TAX<br>Assessment Year<br>Just Value - Total<br>Just Value - Land<br>Just Value - Improved<br>Assessed Value - Total<br>YOY Assessed Change (\$)<br>YOY Assessed Change (%)                                                                                                                                                                                                                                                                                                                                                                                                                                                                                                                                                                                                                                                                                                                                                                                                                                                                                                                                                                                                                                                                                                                                                                                                                                                                                                                                                                                                                                                                                                                                                                                                                                                                                                                                                                                                                                                                                                                                                                                               | 2022<br>\$135,004<br>\$60,562<br>\$74,442<br>\$98,415<br>\$8,947<br>10%                                                                                                                                                                                                                                                                                                                                                                                                                                                                                                                                                                                                                                                                                                                                                                                                                                                                                                                                                                                                                                                                                                                                                                                                                                                                                                                                                                                                                                                                                                                                                                                                                                                                                                                                                                                                                                                                                                                                                                                                                                                                                                                                                                                                                                                                                                                                                                                                                                                                               | IGHTS REVISED MA          | \$97,343<br>\$41,438<br>\$55,905<br>\$89,468<br>\$8,133<br>10%                                                                                                                                                                                                         |                               | 593,954<br>539,844<br>554,110<br>581,335                                                                                                                                                                                      |
| Legal Description<br>ASSESSMENT & TAX<br>Assessment Year<br>Just Value - Total<br>Just Value - Land<br>Just Value - Improved<br>Assessed Value - Total<br>YOY Assessed Change (\$)<br>YOY Assessed Change (%)                                                                                                                                                                                                                                                                                                                                                                                                                                                                                                                                                                                                                                                                                                                                                                                                                                                                                                                                                                                                                                                                                                                                                                                                                                                                                                                                                                                                                                                                                                                                                                                                                                                                                                                                                                                                                                                                                                                                                                                               | 2022<br>\$135,004<br>\$60,562<br>\$74,442<br>\$98,415<br>\$8,947                                                                                                                                                                                                                                                                                                                                                                                                                                                                                                                                                                                                                                                                                                                                                                                                                                                                                                                                                                                                                                                                                                                                                                                                                                                                                                                                                                                                                                                                                                                                                                                                                                                                                                                                                                                                                                                                                                                                                                                                                                                                                                                                                                                                                                                                                                                                                                                                                                                                                      | IGHTS REVISED MA          | \$97,343<br>\$41,438<br>\$55,905<br>\$89,468<br>\$8,133                                                                                                                                                                                                                |                               | \$93,954<br>\$39,844<br>\$54,110                                                                                                                                                                                              |
| Legal Description ASSESSMENT & TAX Assessment Year Just Value - Total Just Value - Improved Assessed Value - Total (OY Assessed Change (\$) (OY Assessed Change (%) Fax Year                                                                                                                                                                                                                                                                                                                                                                                                                                                                                                                                                                                                                                                                                                                                                                                                                                                                                                                                                                                                                                                                                                                                                                                                                                                                                                                                                                                                                                                                                                                                                                                                                                                                                                                                                                                                                                                                                                                                                                                                                                | 2022<br>\$135,004<br>\$60,562<br>\$74,442<br>\$98,415<br>\$8,947<br>10%                                                                                                                                                                                                                                                                                                                                                                                                                                                                                                                                                                                                                                                                                                                                                                                                                                                                                                                                                                                                                                                                                                                                                                                                                                                                                                                                                                                                                                                                                                                                                                                                                                                                                                                                                                                                                                                                                                                                                                                                                                                                                                                                                                                                                                                                                                                                                                                                                                                                               | IGHTS REVISED MA          | \$97,343<br>\$41,438<br>\$55,905<br>\$89,468<br>\$8,133<br>10%                                                                                                                                                                                                         |                               | 593,954<br>539,844<br>554,110<br>581,335                                                                                                                                                                                      |
| Legal Description ASSESSMENT & TAX Assessment Year Just Value - Total Just Value - Land Just Value - Improved Assessed Value - Total (OY Assessed Change (\$) (OY Assessed Change (%) Fax Year 2020                                                                                                                                                                                                                                                                                                                                                                                                                                                                                                                                                                                                                                                                                                                                                                                                                                                                                                                                                                                                                                                                                                                                                                                                                                                                                                                                                                                                                                                                                                                                                                                                                                                                                                                                                                                                                                                                                                                                                                                                         | 2022<br>\$135,004<br>\$60,562<br>\$74,442<br>\$98,415<br>\$8,947<br>10%<br>Total Tax                                                                                                                                                                                                                                                                                                                                                                                                                                                                                                                                                                                                                                                                                                                                                                                                                                                                                                                                                                                                                                                                                                                                                                                                                                                                                                                                                                                                                                                                                                                                                                                                                                                                                                                                                                                                                                                                                                                                                                                                                                                                                                                                                                                                                                                                                                                                                                                                                                                                  | IGHTS REVISED MA          | \$97,343<br>\$41,438<br>\$55,905<br>\$89,468<br>\$8,133<br>10%                                                                                                                                                                                                         |                               | 593,954<br>539,844<br>554,110<br>581,335                                                                                                                                                                                      |
| Legal Description                                                                                                                                                                                                                                                                                                                                                                                                                                                                                                                                                                                                                                                                                                                                                                                                                                                                                                                                                                                                                                                                                                                                                                                                                                                                                                                                                                                                                                                                                                                                                                                                                                                                                                                                                                                                                                                                                                                                                                                                                                                                                                                                                                                           | 2022<br>\$135,004<br>\$60,562<br>\$74,442<br>\$98,415<br>\$8,947<br>10%<br>Total Tax<br>\$1,790                                                                                                                                                                                                                                                                                                                                                                                                                                                                                                                                                                                                                                                                                                                                                                                                                                                                                                                                                                                                                                                                                                                                                                                                                                                                                                                                                                                                                                                                                                                                                                                                                                                                                                                                                                                                                                                                                                                                                                                                                                                                                                                                                                                                                                                                                                                                                                                                                                                       | IGHTS REVISED MA          | \$97,343<br>\$41,438<br>\$55,905<br>\$89,468<br>\$8,133<br>10%<br>Change (\$)                                                                                                                                                                                          |                               | \$93,954<br>\$39,844<br>\$54,110<br>\$81,335<br>Change (%)                                                                                                                                                                    |
| Legal Description<br>ASSESSMENT & TAX<br>Assessment Year<br>Just Value - Total<br>Just Value - Land<br>Just Value - Improved<br>Assessed Value - Total<br>YOY Assessed Change (\$)<br>YOY Assessed Change (%)<br>Tax Year<br>2020<br>2021                                                                                                                                                                                                                                                                                                                                                                                                                                                                                                                                                                                                                                                                                                                                                                                                                                                                                                                                                                                                                                                                                                                                                                                                                                                                                                                                                                                                                                                                                                                                                                                                                                                                                                                                                                                                                                                                                                                                                                   | 2022<br>\$135,004<br>\$60,562<br>\$74,442<br>\$98,415<br>\$8,947<br>10%<br>Total Tax<br>\$1,790<br>\$1,914                                                                                                                                                                                                                                                                                                                                                                                                                                                                                                                                                                                                                                                                                                                                                                                                                                                                                                                                                                                                                                                                                                                                                                                                                                                                                                                                                                                                                                                                                                                                                                                                                                                                                                                                                                                                                                                                                                                                                                                                                                                                                                                                                                                                                                                                                                                                                                                                                                            | IGHTS REVISED MA          | \$97,343<br>\$41,438<br>\$55,905<br>\$89,468<br>\$8,133<br>10%<br>Change (\$)<br>\$124                                                                                                                                                                                 |                               | 593,954<br>539,844<br>554,110<br>581,335<br>Change (%)<br>5.93%                                                                                                                                                               |
| Legal Description ASSESSMENT & TAX Assessment Year Just Value - Total Just Value - Land Just Value - Improved Assessed Value - Total (OY Assessed Change (\$) (OY Assessed Change (%) Tax Year 2020 2021 2022 CHARACTERISTICS                                                                                                                                                                                                                                                                                                                                                                                                                                                                                                                                                                                                                                                                                                                                                                                                                                                                                                                                                                                                                                                                                                                                                                                                                                                                                                                                                                                                                                                                                                                                                                                                                                                                                                                                                                                                                                                                                                                                                                               | 2022<br>\$135,004<br>\$60,562<br>\$74,442<br>\$98,415<br>\$8,947<br>10%<br>Total Tax<br>\$1,790<br>\$1,914<br>\$2,206                                                                                                                                                                                                                                                                                                                                                                                                                                                                                                                                                                                                                                                                                                                                                                                                                                                                                                                                                                                                                                                                                                                                                                                                                                                                                                                                                                                                                                                                                                                                                                                                                                                                                                                                                                                                                                                                                                                                                                                                                                                                                                                                                                                                                                                                                                                                                                                                                                 |                           | \$97,343<br>\$41,438<br>\$55,905<br>\$89,468<br>\$8,133<br>10%<br>Change (\$)<br>\$124<br>\$292                                                                                                                                                                        |                               | \$93,954<br>\$39,844<br>\$54,110<br>\$81,335<br>Change (%)<br>5.93%<br>15.24%                                                                                                                                                 |
| Legal Description ASSESSMENT & TAX Assessment Year Ilust Value - Total Ilust Value - Improved Assessed Value - Total (OY Assessed Change (\$) (OY Assessed Change (\$) (OY Assessed Change (%) Tax Year 2020 2021 2022 CHARACTERISTICS County Use Description                                                                                                                                                                                                                                                                                                                                                                                                                                                                                                                                                                                                                                                                                                                                                                                                                                                                                                                                                                                                                                                                                                                                                                                                                                                                                                                                                                                                                                                                                                                                                                                                                                                                                                                                                                                                                                                                                                                                               | 2022<br>\$135,004<br>\$60,562<br>\$74,442<br>\$98,415<br>\$8,947<br>10%<br>Total Tax<br>\$1,790<br>\$1,914<br>\$2,206                                                                                                                                                                                                                                                                                                                                                                                                                                                                                                                                                                                                                                                                                                                                                                                                                                                                                                                                                                                                                                                                                                                                                                                                                                                                                                                                                                                                                                                                                                                                                                                                                                                                                                                                                                                                                                                                                                                                                                                                                                                                                                                                                                                                                                                                                                                                                                                                                                 |                           | \$97,343<br>\$41,438<br>\$55,905<br>\$89,468<br>\$8,133<br>10%<br>Change (\$)<br>\$124<br>\$292<br>Heat Type                                                                                                                                                           |                               | \$93,954<br>\$39,844<br>\$54,110<br>\$81,335<br>Change (%)<br>5.93%<br>15.24%<br>Forced Air/Not Ducted                                                                                                                        |
| Legal Description ASSESSMENT & TAX Assessment Year Just Value - Total Just Value - Land Just Value - Improved Assessed Value - Total //OY Assessed Change (\$) //OY Assessed Change (\$) //OY Assessed Change (%) Tax Year 2020 2021 2022 CHARACTERISTICS County Use Description State Use Description                                                                                                                                                                                                                                                                                                                                                                                                                                                                                                                                                                                                                                                                                                                                                                                                                                                                                                                                                                                                                                                                                                                                                                                                                                                                                                                                                                                                                                                                                                                                                                                                                                                                                                                                                                                                                                                                                                      | 2022<br>\$135,004<br>\$60,562<br>\$74,442<br>\$98,415<br>\$8,947<br>10%<br>Total Tax<br>\$1,790<br>\$1,914<br>\$2,206<br>Single Family-1<br>Single Family-1                                                                                                                                                                                                                                                                                                                                                                                                                                                                                                                                                                                                                                                                                                                                                                                                                                                                                                                                                                                                                                                                                                                                                                                                                                                                                                                                                                                                                                                                                                                                                                                                                                                                                                                                                                                                                                                                                                                                                                                                                                                                                                                                                                                                                                                                                                                                                                                           |                           | \$97,343<br>\$41,438<br>\$55,905<br>\$89,468<br>\$8,133<br>10%<br>Change (\$)<br>\$124<br>\$292<br>Heat Type<br>Heat Type<br>Heat Fuel Type                                                                                                                            |                               | 593,954<br>539,844<br>554,110<br>581,335<br>Change (%)<br>5.93%<br>15.24%<br>Forced Air/Not Ducted<br>Electric                                                                                                                |
| Legal Description ASSESSMENT & TAX Assessment Year Ilust Value - Total Ilust Value - Land Ilust Value - Improved Assessed Value - Total (/OY Assessed Change (\$) (/OY Assessed Change (%) (/OY Assessed (%)                                                                             | 2022<br>\$135,004<br>\$60,562<br>\$74,442<br>\$98,415<br>\$8,947<br>10%<br>Total Tax<br>\$1,790<br>\$1,914<br>\$2,206<br>Single Family-t<br>SFR                                                                                                                                                                                                                                                                                                                                                                                                                                                                                                                                                                                                                                                                                                                                                                                                                                                                                                                                                                                                                                                                                                                                                                                                                                                                                                                                                                                                                                                                                                                                                                                                                                                                                                                                                                                                                                                                                                                                                                                                                                                                                                                                                                                                                                                                                                                                                                                                       |                           | \$97,343<br>\$41,438<br>\$55,905<br>\$89,468<br>\$8,133<br>10%<br>Change (\$)<br>\$124<br>\$292<br>Heat Type<br>Heat Fuel Type<br>Porch                                                                                                                                |                               | \$93,954<br>\$39,844<br>\$54,110<br>\$81,335<br>Change (%)<br>5.93%<br>15.24%<br>Forced Air/Not Ducted<br>Electric<br>Enclosed Porch                                                                                          |
| Legal Description ASSESSMENT & TAX Assessment Year Inst Value - Total Inst Value - Improved Assessed Value - Total (OY Assessed Change (\$) (OY Assessed Change (\$) (OY Assessed Change (%)) Tax Year 2020 2021 2022 CHARACTERISTICS County Use Description State Use Description Land Use - CoreLogic Style                                                                                                                                                                                                                                                                                                                                                                                                                                                                                                                                                                                                                                                                                                                                                                                                                                                                                                                                                                                                                                                                                                                                                                                                                                                                                                                                                                                                                                                                                                                                                                                                                                                                                                                                                                                                                                                                                               | 2022<br>\$135,004<br>\$60,562<br>\$74,442<br>\$98,415<br>\$8,947<br>10%<br>Total Tax<br>\$1,790<br>\$1,914<br>\$2,206<br>Single Family-0<br>Single Family-0<br>SFR<br>Old                                                                                                                                                                                                                                                                                                                                                                                                                                                                                                                                                                                                                                                                                                                                                                                                                                                                                                                                                                                                                                                                                                                                                                                                                                                                                                                                                                                                                                                                                                                                                                                                                                                                                                                                                                                                                                                                                                                                                                                                                                                                                                                                                                                                                                                                                                                                                                             |                           | \$97,343<br>\$41,438<br>\$55,905<br>\$89,468<br>\$8,133<br>10%<br>Change (\$)<br>\$124<br>\$292<br>Heat Type<br>Heat Fuel Type<br>Porch<br>Roof Type                                                                                                                   |                               | 593,954<br>539,844<br>554,110<br>581,335<br>Change (%)<br>5.93%<br>15.24%<br>Forced Air/Not Ducted<br>Electric<br>Enclosed Porch<br>L                                                                                         |
| Legal Description ASSESSMENT & TAX Assessment Year Iust Value - Total Iust Value - Improved Assessed Value - Total (OY Assessed Change (\$) (OY Assessed Change (\$) (OY Assessed Change (\$)) (OY Assessed (\$)) (OY Assessed (\$)) (OY Assessed (\$)) (OY | 2022<br>\$135,004<br>\$60,562<br>\$74,442<br>\$98,415<br>\$8,947<br>10%<br>Total Tax<br>\$1,790<br>\$1,914<br>\$2,206<br>\$ingle Family-0<br>\$FR<br>Old<br>1919                                                                                                                                                                                                                                                                                                                                                                                                                                                                                                                                                                                                                                                                                                                                                                                                                                                                                                                                                                                                                                                                                                                                                                                                                                                                                                                                                                                                                                                                                                                                                                                                                                                                                                                                                                                                                                                                                                                                                                                                                                                                                                                                                                                                                                                                                                                                                                                      |                           | \$97,343<br>\$41,438<br>\$55,905<br>\$89,468<br>\$8,133<br>10%<br>Change (\$)<br>\$124<br>\$292<br>Heat Type<br>Heat Fuel Type<br>Porch<br>Roof Type<br>Roof Frame                                                                                                     |                               | \$93,954<br>\$39,844<br>\$54,110<br>\$81,335<br>Change (%)<br>5.93%<br>15.24%<br>Forced Air/Not Ducted<br>Electric<br>Enclosed Porch<br>L<br>Metal                                                                            |
| Legal Description ASSESSMENT & TAX Assessment Year Itust Value - Total Itust Value - Improved Assessed Value - Total Itust Value - Improved Assessed Value - Total Itust Value - Improved Assessed Change (%) (OY Assessed Change (%) (OY Assessed Change (%) Fax Year 2020 2021 2022 CHARACTERISTICS County Use Description State Use Description Land Use - CoreLogic Style Year Built Effective Year Built                                                                                                                                                                                                                                                                                                                                                                                                                                                                                                                                                                                                                                                                                                                                                                                                                                                                                                                                                                                                                                                                                                                                                                                                                                                                                                                                                                                                                                                                                                                                                                                                                                                                                                                                                                                               | 2022<br>\$135,004<br>\$60,562<br>\$74,442<br>\$98,415<br>\$8,947<br>10%<br>Total Tax<br>\$1,790<br>\$1,914<br>\$2,206<br>Single Family-0<br>SFR<br>Old<br>1919<br>1970                                                                                                                                                                                                                                                                                                                                                                                                                                                                                                                                                                                                                                                                                                                                                                                                                                                                                                                                                                                                                                                                                                                                                                                                                                                                                                                                                                                                                                                                                                                                                                                                                                                                                                                                                                                                                                                                                                                                                                                                                                                                                                                                                                                                                                                                                                                                                                                |                           | \$97,343<br>\$41,438<br>\$55,905<br>\$89,468<br>\$8,133<br>10%<br>Change (\$)<br>\$124<br>\$292<br>Heat Type<br>Heat Fuel Type<br>Porch<br>Roof Type<br>Roof Frame<br>Roof Shape                                                                                       |                               | \$93,954<br>\$39,844<br>\$54,110<br>\$81,335<br>Change (%)<br>5.93%<br>15.24%<br>Forced Air/Not Ducted<br>Electric<br>Enclosed Porch<br>L<br>Metal<br>Gable/Hip                                                               |
| Legal Description ASSESSMENT & TAX Assessment Year Itust Value - Total Itust Value - Total Itust Value - Improved Assessed Value - Total Itust Value - Improved Assessed Value - Total (OY Assessed Change (%) (OY Assessed Change (%) Fax Year 2020 2021 2022 CHARACTERISTICS County Use Description State Use Description Land Use - CoreLogic Style Year Built Effective Year Built Living Square Feet                                                                                                                                                                                                                                                                                                                                                                                                                                                                                                                                                                                                                                                                                                                                                                                                                                                                                                                                                                                                                                                                                                                                                                                                                                                                                                                                                                                                                                                                                                                                                                                                                                                                                                                                                                                                   | 2022<br>\$135,004<br>\$60,562<br>\$74,442<br>\$98,415<br>\$8,947<br>10%<br>Total Tax<br>\$1,790<br>\$1,914<br>\$2,206<br>\$ingle Family-0<br>\$FR<br>Old<br>1919                                                                                                                                                                                                                                                                                                                                                                                                                                                                                                                                                                                                                                                                                                                                                                                                                                                                                                                                                                                                                                                                                                                                                                                                                                                                                                                                                                                                                                                                                                                                                                                                                                                                                                                                                                                                                                                                                                                                                                                                                                                                                                                                                                                                                                                                                                                                                                                      |                           | \$97,343<br>\$41,438<br>\$55,905<br>\$89,468<br>\$8,133<br>10%<br>Change (\$)<br>\$124<br>\$292<br>Heat Type<br>Heat Fuel Type<br>Porch<br>Roof Type<br>Roof Frame                                                                                                     |                               | \$93,954<br>\$39,844<br>\$54,110<br>\$81,335<br>Change (%)<br>5.93%<br>15.24%<br>Forced Air/Not Ducted<br>Electric<br>Enclosed Porch<br>L<br>Metal                                                                            |
| Legal Description ASSESSMENT & TAX Assessment Year Itust Value - Total Itust Value - Improved Assessed Value - Total Itust Value - Improved Assessed Value - Total Itust Value - Improved Assessed Change (%) (OY Assessed Change (%) (OY Assessed Change (%) Fax Year 2020 2021 2022 CHARACTERISTICS County Use Description State Use Description Land Use - CoreLogic Style Year Built Effective Year Built                                                                                                                                                                                                                                                                                                                                                                                                                                                                                                                                                                                                                                                                                                                                                                                                                                                                                                                                                                                                                                                                                                                                                                                                                                                                                                                                                                                                                                                                                                                                                                                                                                                                                                                                                                                               | 2022<br>\$135,004<br>\$60,562<br>\$74,442<br>\$98,415<br>\$8,947<br>10%<br>Total Tax<br>\$1,790<br>\$1,914<br>\$2,206<br>Single Family-0<br>SFR<br>Old<br>1919<br>1970                                                                                                                                                                                                                                                                                                                                                                                                                                                                                                                                                                                                                                                                                                                                                                                                                                                                                                                                                                                                                                                                                                                                                                                                                                                                                                                                                                                                                                                                                                                                                                                                                                                                                                                                                                                                                                                                                                                                                                                                                                                                                                                                                                                                                                                                                                                                                                                |                           | \$97,343<br>\$41,438<br>\$55,905<br>\$89,468<br>\$8,133<br>10%<br>Change (\$)<br>\$124<br>\$292<br>Heat Type<br>Heat Fuel Type<br>Porch<br>Roof Type<br>Roof Frame<br>Roof Shape                                                                                       |                               | \$93,954<br>\$39,844<br>\$54,110<br>\$81,335<br>Change (%)<br>5.93%<br>15.24%<br>Forced Air/Not Ducted<br>Electric<br>Enclosed Porch<br>L<br>Metal<br>Gable/Hip                                                               |
| Legal Description ASSESSMENT & TAX Assessment Year Just Value - Total Just Value - Improved Assessed Value - Total Just Value - Improved Assessed Value - Total (OY Assessed Change (%) (OY Assessed Change (%) (OY Assessed Change (%) Fax Year 2020 2021 2022 CHARACTERISTICS County Use Description State Use Description Land Use - CoreLogic Style Year Built Effective Year Built Living Square Feet                                                                                                                                                                                                                                                                                                                                                                                                                                                                                                                                                                                                                                                                                                                                                                                                                                                                                                                                                                                                                                                                                                                                                                                                                                                                                                                                                                                                                                                                                                                                                                                                                                                                                                                                                                                                  | 2022<br>\$135,004<br>\$60,562<br>\$74,442<br>\$98,415<br>\$8,947<br>10%<br>Total Tax<br>\$1,790<br>\$1,914<br>\$2,206<br>Single Family-4<br>Single Family-4<br>Single Family-4<br>SFR<br>Old<br>1919<br>1970<br>960                                                                                                                                                                                                                                                                                                                                                                                                                                                                                                                                                                                                                                                                                                                                                                                                                                                                                                                                                                                                                                                                                                                                                                                                                                                                                                                                                                                                                                                                                                                                                                                                                                                                                                                                                                                                                                                                                                                                                                                                                                                                                                                                                                                                                                                                                                                                   |                           | \$97,343<br>\$41,438<br>\$55,905<br>\$89,468<br>\$8,133<br>10%<br>Change (\$)<br>\$124<br>\$292<br>Heat Type<br>Heat Fuel Type<br>Porch<br>Roof Type<br>Roof Frame<br>Roof Shape<br>Construction                                                                       |                               | \$93,954<br>\$39,844<br>\$54,110<br>\$81,335<br>Change (%)<br>5.93%<br>15.24%<br>Forced Air/Not Ducted<br>Electric<br>Enclosed Porch<br>L<br>Metal<br>Gable/Hip<br>Wood                                                       |
| Legal Description ASSESSMENT & TAX Assessment Year Itust Value - Total Itust Value - Improved Assessed Value - Total Itust Value - Total Itust Value - Total Itust Value - CoreLogic Assessed Value - CoreLo                                                                              | 2022<br>\$135,004<br>\$60,562<br>\$74,442<br>\$98,415<br>\$8,947<br>10%<br>Total Tax<br>\$1,790<br>\$1,914<br>\$2,206<br>Single Family-I<br>Single Family-I<br>Single Family-I<br>SFR<br>Old<br>1919<br>1970<br>960<br>1,128                                                                                                                                                                                                                                                                                                                                                                                                                                                                                                                                                                                                                                                                                                                                                                                                                                                                                                                                                                                                                                                                                                                                                                                                                                                                                                                                                                                                                                                                                                                                                                                                                                                                                                                                                                                                                                                                                                                                                                                                                                                                                                                                                                                                                                                                                                                          |                           | \$97,343<br>\$41,438<br>\$55,905<br>\$89,468<br>\$8,133<br>10%<br>Change (\$)<br>\$124<br>\$292<br>Heat Type<br>Heat Fuel Type<br>Porch<br>Roof Type<br>Roof Frame<br>Roof Shape<br>Construction<br>Interior Wall                                                      |                               | \$93,954<br>\$39,844<br>\$54,110<br>\$81,335<br>Change (%)<br>5.93%<br>15.24%<br>Forced Air/Not Ducted<br>Electric<br>Enclosed Porch<br>L<br>Metal<br>Gable/Hip<br>Wood<br>Plaster                                            |
| Legal Description ASSESSMENT & TAX Assessment Year Itust Value - Total Itust Value - Total Itust Value - Improved Assessed Value - Total (OY Assessed Change (\$) (OY Assessed Change (\$) (OY Assessed Change (%)) Tax Year 2020 2021 2022 CHARACTERISTICS County Use Description State Use Description Land Use - CoreLogic Style Year Built Effective Year Built Living Square Feet Total Building Sq Ft Heated Sq Ft                                                                                                                                                                                                                                                                                                                                                                                                                                                                                                                                                                                                                                                                                                                                                                                                                                                                                                                                                                                                                                                                                                                                                                                                                                                                                                                                                                                                                                                                                                                                                                                                                                                                                                                                                                                    | 2022<br>\$135,004<br>\$60,562<br>\$74,442<br>\$98,415<br>\$8,947<br>10%<br>Total Tax<br>\$1,790<br>\$1,914<br>\$2,206<br>Single Family-4<br>Single Family-4<br>Single Family-4<br>Single Family-4<br>SFR<br>Old<br>1919<br>1970<br>960<br>1,128<br>960                                                                                                                                                                                                                                                                                                                                                                                                                                                                                                                                                                                                                                                                                                                                                                                                                                                                                                                                                                                                                                                                                                                                                                                                                                                                                                                                                                                                                                                                                                                                                                                                                                                                                                                                                                                                                                                                                                                                                                                                                                                                                                                                                                                                                                                                                                |                           | \$97,343<br>\$41,438<br>\$55,905<br>\$89,468<br>\$8,133<br>10%<br>Change (\$)<br>\$124<br>\$292<br>Heat Type<br>Heat Fuel Type<br>Porch<br>Roof Type<br>Roof Frame<br>Roof Shape<br>Construction<br>Interior Wall<br>Exterior                                          |                               | \$93,954<br>\$39,844<br>\$54,110<br>\$81,335<br>Change (%)<br>5.93%<br>15.24%<br>Forced Air/Not Ducted<br>Electric<br>Enclosed Porch<br>L<br>Metal<br>Gable/Hip<br>Wood<br>Plaster<br>Masonry/Wood                            |
| Legal Description ASSESSMENT & TAX Assessment Year Just Value - Total Just Value - Total Just Value - Improved Assessed Value - Total (OY Assessed Change (\$) (OY Assessed Change (\$) (OY Assessed Change (%) Tax Year 2020 2021 2022 CHARACTERISTICS County Use Description State Use Description Land Use - CoreLogic Style Year Built Effective Year Built Living Square Feet Total Building Sq Ft Heated Sq Ft Ground Level Sq Ft                                                                                                                                                                                                                                                                                                                                                                                                                                                                                                                                                                                                                                                                                                                                                                                                                                                                                                                                                                                                                                                                                                                                                                                                                                                                                                                                                                                                                                                                                                                                                                                                                                                                                                                                                                     | 2022<br>\$135,004<br>\$60,562<br>\$74,442<br>\$98,415<br>\$8,947<br>10%<br>Total Tax<br>\$1,790<br>\$1,914<br>\$2,206<br>Single Family-4<br>Single Family-4<br>Sirgle Family-4<br>Sirgle Family-4<br>SFR<br>Old<br>1919<br>1970<br>960<br>1,128<br>960<br>816<br>1                                                                                                                                                                                                                                                                                                                                                                                                                                                                                                                                                                                                                                                                                                                                                                                                                                                                                                                                                                                                                                                                                                                                                                                                                                                                                                                                                                                                                                                                                                                                                                                                                                                                                                                                                                                                                                                                                                                                                                                                                                                                                                                                                                                                                                                                                    |                           | \$97,343<br>\$41,438<br>\$55,905<br>\$89,468<br>\$8,133<br>10%<br>Change (\$)<br>\$124<br>\$292<br>Heat Type<br>Heat Fuel Type<br>Porch<br>Roof Type<br>Roof Frame<br>Roof Shape<br>Construction<br>Interior Wall<br>Exterior<br>Floor Cover                           |                               | \$93,954<br>\$39,844<br>\$54,110<br>\$81,335<br>Change (%)<br>5.93%<br>15.24%<br>Forced Air/Not Ducted<br>Electric<br>Enclosed Porch<br>L<br>Metal<br>Gable/Hip<br>Wood<br>Plaster<br>Masonry/Wood<br>Wood<br>6,250           |
| Legal Description ASSESSMENT & TAX Assessment Year Just Value - Total Just Value - Improved Assessed Value - Total YOY Assessed Change (\$) YOY Assessed Change (\$) YOY Assessed Change (%) Tax Year 2020 2021 2022 CHARACTERISTICS County Use Description State Use Description Land Use - CoreLogic Style Year Built Effective Year Built Living Square Feet Total Building Sq Ft Heated Sq Ft Ground Level Sq Ft Stories Bedrooms                                                                                                                                                                                                                                                                                                                                                                                                                                                                                                                                                                                                                                                                                                                                                                                                                                                                                                                                                                                                                                                                                                                                                                                                                                                                                                                                                                                                                                                                                                                                                                                                                                                                                                                                                                       | 2022<br>\$135,004<br>\$60,562<br>\$74,442<br>\$98,415<br>\$8,947<br>10%<br>Total Tax<br>\$1,790<br>\$1,914<br>\$2,206<br>Single Family-4<br>Single Family- |                           | \$97,343<br>\$41,438<br>\$55,905<br>\$89,468<br>\$8,133<br>10%<br>Change (\$)<br>\$124<br>\$292<br>Heat Type<br>Heat Fuel Type<br>Porch<br>Roof Type<br>Roof Frame<br>Roof Shape<br>Construction<br>Interior Wall<br>Exterior<br>Floor Cover<br>Lot Sq Ft<br>Lot Acres |                               | \$93,954<br>\$39,844<br>\$54,110<br>\$81,335<br>Change (%)<br>5.93%<br>15.24%<br>Forced Air/Not Ducted<br>Electric<br>Enclosed Porch<br>L<br>Metal<br>Gable/Hip<br>Wood<br>Plaster<br>Masonry/Wood<br>Wood<br>6,250<br>0.1435 |
| Legal Description ASSESSMENT & TAX Assessment Year Just Value - Total Just Value - Total Just Value - Improved Assessed Value - Total (OY Assessed Change (\$) (OY Assessed Change (\$) (OY Assessed Change (%) Tax Year 2020 2021 2022 CHARACTERISTICS County Use Description State Use Description Land Use - CoreLogic Style Year Built Effective Year Built Living Square Feet Total Building Sq Ft Heated Sq Ft Ground Level Sq Ft Stories                                                                                                                                                                                                                                                                                                                                                                                                                                                                                                                                                                                                                                                                                                                                                                                                                                                                                                                                                                                                                                                                                                                                                                                                                                                                                                                                                                                                                                                                                                                                                                                                                                                                                                                                                             | 2022<br>\$135,004<br>\$60,562<br>\$74,442<br>\$98,415<br>\$8,947<br>10%<br>Total Tax<br>\$1,790<br>\$1,914<br>\$2,206<br>Single Family-4<br>Single Family-4<br>Sirgle Family-4<br>Sirgle Family-4<br>SFR<br>Old<br>1919<br>1970<br>960<br>1,128<br>960<br>816<br>1                                                                                                                                                                                                                                                                                                                                                                                                                                                                                                                                                                                                                                                                                                                                                                                                                                                                                                                                                                                                                                                                                                                                                                                                                                                                                                                                                                                                                                                                                                                                                                                                                                                                                                                                                                                                                                                                                                                                                                                                                                                                                                                                                                                                                                                                                    |                           | \$97,343<br>\$41,438<br>\$55,905<br>\$89,468<br>\$8,133<br>10%<br>Change (\$)<br>\$124<br>\$292<br>Heat Type<br>Heat Fuel Type<br>Porch<br>Roof Type<br>Roof Frame<br>Roof Shape<br>Construction<br>Interior Wall<br>Exterior<br>Floor Cover<br>Lot Sq Ft              |                               | \$93,954<br>\$39,844<br>\$54,110<br>\$81,335<br>Change (%)<br>5.93%<br>15.24%<br>Forced Air/Not Ducted<br>Electric<br>Enclosed Porch<br>L<br>Metal<br>Gable/Hip<br>Wood<br>Plaster<br>Masonry/Wood<br>Wood<br>6,250           |