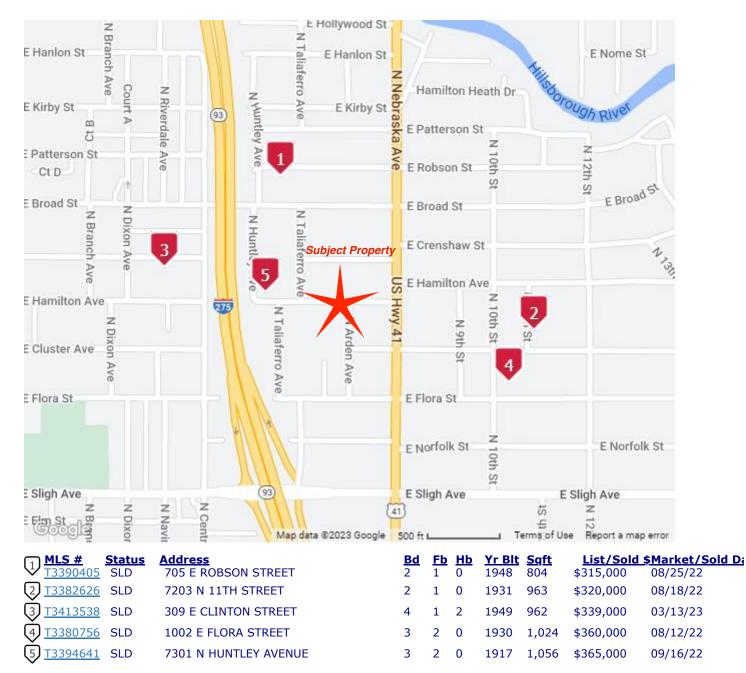

# 802 E Hamilton Ave, Tampa, FL 33604-4907, Hillsborough County APN: 161495-0000 CLIP: 8370915641

|                                                                                                                                                                                                                                                                                                                                                                                                                                                                                                                                                                                                                                                                                                                                                                                                                                                                                                                                                                                                                                                                                                                                                                                                                                                                                                                                                                                                                                                                                                                                                                                                                                                                                                                                                                                                                                                                                                                                                                                                                                                                                                                                                                                                             | Beds<br><b>2</b>                                                                                                                                                                                                                                                                                                                                                                                                                                                                                                                                                                                                                                                                                                                                                                                                                                                                                                                                                                                                                                                                                                                                                                                                                                                                                                                                                                                                                                                                                                                                                                                                                                                                                                                                                                                                                                                                                                                                                                                                                                                                                                                                                                                                                                                                                                                                                                                                                                                                                                                                      | Full Baths<br><b>1</b>    | Half Baths<br><b>N/A</b>                                                                                                                                                                                                                                               | Sale Price<br><b>\$20,000</b> | Sale Date<br><b>03/15/1994</b>                                                                                                                                                                                                |
|-------------------------------------------------------------------------------------------------------------------------------------------------------------------------------------------------------------------------------------------------------------------------------------------------------------------------------------------------------------------------------------------------------------------------------------------------------------------------------------------------------------------------------------------------------------------------------------------------------------------------------------------------------------------------------------------------------------------------------------------------------------------------------------------------------------------------------------------------------------------------------------------------------------------------------------------------------------------------------------------------------------------------------------------------------------------------------------------------------------------------------------------------------------------------------------------------------------------------------------------------------------------------------------------------------------------------------------------------------------------------------------------------------------------------------------------------------------------------------------------------------------------------------------------------------------------------------------------------------------------------------------------------------------------------------------------------------------------------------------------------------------------------------------------------------------------------------------------------------------------------------------------------------------------------------------------------------------------------------------------------------------------------------------------------------------------------------------------------------------------------------------------------------------------------------------------------------------|-------------------------------------------------------------------------------------------------------------------------------------------------------------------------------------------------------------------------------------------------------------------------------------------------------------------------------------------------------------------------------------------------------------------------------------------------------------------------------------------------------------------------------------------------------------------------------------------------------------------------------------------------------------------------------------------------------------------------------------------------------------------------------------------------------------------------------------------------------------------------------------------------------------------------------------------------------------------------------------------------------------------------------------------------------------------------------------------------------------------------------------------------------------------------------------------------------------------------------------------------------------------------------------------------------------------------------------------------------------------------------------------------------------------------------------------------------------------------------------------------------------------------------------------------------------------------------------------------------------------------------------------------------------------------------------------------------------------------------------------------------------------------------------------------------------------------------------------------------------------------------------------------------------------------------------------------------------------------------------------------------------------------------------------------------------------------------------------------------------------------------------------------------------------------------------------------------------------------------------------------------------------------------------------------------------------------------------------------------------------------------------------------------------------------------------------------------------------------------------------------------------------------------------------------------|---------------------------|------------------------------------------------------------------------------------------------------------------------------------------------------------------------------------------------------------------------------------------------------------------------|-------------------------------|-------------------------------------------------------------------------------------------------------------------------------------------------------------------------------------------------------------------------------|
| HUDER                                                                                                                                                                                                                                                                                                                                                                                                                                                                                                                                                                                                                                                                                                                                                                                                                                                                                                                                                                                                                                                                                                                                                                                                                                                                                                                                                                                                                                                                                                                                                                                                                                                                                                                                                                                                                                                                                                                                                                                                                                                                                                                                                                                                       | Bldg Sq Ft<br><b>960</b>                                                                                                                                                                                                                                                                                                                                                                                                                                                                                                                                                                                                                                                                                                                                                                                                                                                                                                                                                                                                                                                                                                                                                                                                                                                                                                                                                                                                                                                                                                                                                                                                                                                                                                                                                                                                                                                                                                                                                                                                                                                                                                                                                                                                                                                                                                                                                                                                                                                                                                                              | Lot Sq Ft<br><b>6,250</b> | Yr Built<br><b>1919</b>                                                                                                                                                                                                                                                | Type<br><b>SFR</b>            |                                                                                                                                                                                                                               |
| OWNER INFORMATION                                                                                                                                                                                                                                                                                                                                                                                                                                                                                                                                                                                                                                                                                                                                                                                                                                                                                                                                                                                                                                                                                                                                                                                                                                                                                                                                                                                                                                                                                                                                                                                                                                                                                                                                                                                                                                                                                                                                                                                                                                                                                                                                                                                           |                                                                                                                                                                                                                                                                                                                                                                                                                                                                                                                                                                                                                                                                                                                                                                                                                                                                                                                                                                                                                                                                                                                                                                                                                                                                                                                                                                                                                                                                                                                                                                                                                                                                                                                                                                                                                                                                                                                                                                                                                                                                                                                                                                                                                                                                                                                                                                                                                                                                                                                                                       |                           |                                                                                                                                                                                                                                                                        |                               |                                                                                                                                                                                                                               |
| Owner                                                                                                                                                                                                                                                                                                                                                                                                                                                                                                                                                                                                                                                                                                                                                                                                                                                                                                                                                                                                                                                                                                                                                                                                                                                                                                                                                                                                                                                                                                                                                                                                                                                                                                                                                                                                                                                                                                                                                                                                                                                                                                                                                                                                       | Darnell Proper                                                                                                                                                                                                                                                                                                                                                                                                                                                                                                                                                                                                                                                                                                                                                                                                                                                                                                                                                                                                                                                                                                                                                                                                                                                                                                                                                                                                                                                                                                                                                                                                                                                                                                                                                                                                                                                                                                                                                                                                                                                                                                                                                                                                                                                                                                                                                                                                                                                                                                                                        | ties IIC                  | Mailing Zip                                                                                                                                                                                                                                                            |                               | 32309                                                                                                                                                                                                                         |
| Mailing Label Owner Name                                                                                                                                                                                                                                                                                                                                                                                                                                                                                                                                                                                                                                                                                                                                                                                                                                                                                                                                                                                                                                                                                                                                                                                                                                                                                                                                                                                                                                                                                                                                                                                                                                                                                                                                                                                                                                                                                                                                                                                                                                                                                                                                                                                    | Darnell Proper                                                                                                                                                                                                                                                                                                                                                                                                                                                                                                                                                                                                                                                                                                                                                                                                                                                                                                                                                                                                                                                                                                                                                                                                                                                                                                                                                                                                                                                                                                                                                                                                                                                                                                                                                                                                                                                                                                                                                                                                                                                                                                                                                                                                                                                                                                                                                                                                                                                                                                                                        |                           | Mailing ZIP + 4                                                                                                                                                                                                                                                        |                               | 6304                                                                                                                                                                                                                          |
| Mailing Address                                                                                                                                                                                                                                                                                                                                                                                                                                                                                                                                                                                                                                                                                                                                                                                                                                                                                                                                                                                                                                                                                                                                                                                                                                                                                                                                                                                                                                                                                                                                                                                                                                                                                                                                                                                                                                                                                                                                                                                                                                                                                                                                                                                             | 3717 Loma Far                                                                                                                                                                                                                                                                                                                                                                                                                                                                                                                                                                                                                                                                                                                                                                                                                                                                                                                                                                                                                                                                                                                                                                                                                                                                                                                                                                                                                                                                                                                                                                                                                                                                                                                                                                                                                                                                                                                                                                                                                                                                                                                                                                                                                                                                                                                                                                                                                                                                                                                                         |                           | Mailing Carrier Ro                                                                                                                                                                                                                                                     | ute                           | R066                                                                                                                                                                                                                          |
| Mailing City & State                                                                                                                                                                                                                                                                                                                                                                                                                                                                                                                                                                                                                                                                                                                                                                                                                                                                                                                                                                                                                                                                                                                                                                                                                                                                                                                                                                                                                                                                                                                                                                                                                                                                                                                                                                                                                                                                                                                                                                                                                                                                                                                                                                                        | Tallahassee, F                                                                                                                                                                                                                                                                                                                                                                                                                                                                                                                                                                                                                                                                                                                                                                                                                                                                                                                                                                                                                                                                                                                                                                                                                                                                                                                                                                                                                                                                                                                                                                                                                                                                                                                                                                                                                                                                                                                                                                                                                                                                                                                                                                                                                                                                                                                                                                                                                                                                                                                                        |                           | Owner Occupied                                                                                                                                                                                                                                                         |                               | No                                                                                                                                                                                                                            |
| LOCATION INFORMATION                                                                                                                                                                                                                                                                                                                                                                                                                                                                                                                                                                                                                                                                                                                                                                                                                                                                                                                                                                                                                                                                                                                                                                                                                                                                                                                                                                                                                                                                                                                                                                                                                                                                                                                                                                                                                                                                                                                                                                                                                                                                                                                                                                                        |                                                                                                                                                                                                                                                                                                                                                                                                                                                                                                                                                                                                                                                                                                                                                                                                                                                                                                                                                                                                                                                                                                                                                                                                                                                                                                                                                                                                                                                                                                                                                                                                                                                                                                                                                                                                                                                                                                                                                                                                                                                                                                                                                                                                                                                                                                                                                                                                                                                                                                                                                       |                           |                                                                                                                                                                                                                                                                        |                               |                                                                                                                                                                                                                               |
| Neighborhood                                                                                                                                                                                                                                                                                                                                                                                                                                                                                                                                                                                                                                                                                                                                                                                                                                                                                                                                                                                                                                                                                                                                                                                                                                                                                                                                                                                                                                                                                                                                                                                                                                                                                                                                                                                                                                                                                                                                                                                                                                                                                                                                                                                                | Woodhaven                                                                                                                                                                                                                                                                                                                                                                                                                                                                                                                                                                                                                                                                                                                                                                                                                                                                                                                                                                                                                                                                                                                                                                                                                                                                                                                                                                                                                                                                                                                                                                                                                                                                                                                                                                                                                                                                                                                                                                                                                                                                                                                                                                                                                                                                                                                                                                                                                                                                                                                                             |                           | Census Tract                                                                                                                                                                                                                                                           |                               | 12.00                                                                                                                                                                                                                         |
| Neighborhood Code                                                                                                                                                                                                                                                                                                                                                                                                                                                                                                                                                                                                                                                                                                                                                                                                                                                                                                                                                                                                                                                                                                                                                                                                                                                                                                                                                                                                                                                                                                                                                                                                                                                                                                                                                                                                                                                                                                                                                                                                                                                                                                                                                                                           | 205010205010                                                                                                                                                                                                                                                                                                                                                                                                                                                                                                                                                                                                                                                                                                                                                                                                                                                                                                                                                                                                                                                                                                                                                                                                                                                                                                                                                                                                                                                                                                                                                                                                                                                                                                                                                                                                                                                                                                                                                                                                                                                                                                                                                                                                                                                                                                                                                                                                                                                                                                                                          | ).                        | Census Block                                                                                                                                                                                                                                                           |                               | 01                                                                                                                                                                                                                            |
| Subdivision                                                                                                                                                                                                                                                                                                                                                                                                                                                                                                                                                                                                                                                                                                                                                                                                                                                                                                                                                                                                                                                                                                                                                                                                                                                                                                                                                                                                                                                                                                                                                                                                                                                                                                                                                                                                                                                                                                                                                                                                                                                                                                                                                                                                 |                                                                                                                                                                                                                                                                                                                                                                                                                                                                                                                                                                                                                                                                                                                                                                                                                                                                                                                                                                                                                                                                                                                                                                                                                                                                                                                                                                                                                                                                                                                                                                                                                                                                                                                                                                                                                                                                                                                                                                                                                                                                                                                                                                                                                                                                                                                                                                                                                                                                                                                                                       | hts Rev Map Of            | Census Block Gro                                                                                                                                                                                                                                                       |                               | 2                                                                                                                                                                                                                             |
|                                                                                                                                                                                                                                                                                                                                                                                                                                                                                                                                                                                                                                                                                                                                                                                                                                                                                                                                                                                                                                                                                                                                                                                                                                                                                                                                                                                                                                                                                                                                                                                                                                                                                                                                                                                                                                                                                                                                                                                                                                                                                                                                                                                                             |                                                                                                                                                                                                                                                                                                                                                                                                                                                                                                                                                                                                                                                                                                                                                                                                                                                                                                                                                                                                                                                                                                                                                                                                                                                                                                                                                                                                                                                                                                                                                                                                                                                                                                                                                                                                                                                                                                                                                                                                                                                                                                                                                                                                                                                                                                                                                                                                                                                                                                                                                       | nis nev Map OI            |                                                                                                                                                                                                                                                                        | up                            | 2<br>SH-RS                                                                                                                                                                                                                    |
| Subdivision #                                                                                                                                                                                                                                                                                                                                                                                                                                                                                                                                                                                                                                                                                                                                                                                                                                                                                                                                                                                                                                                                                                                                                                                                                                                                                                                                                                                                                                                                                                                                                                                                                                                                                                                                                                                                                                                                                                                                                                                                                                                                                                                                                                                               | 4dy                                                                                                                                                                                                                                                                                                                                                                                                                                                                                                                                                                                                                                                                                                                                                                                                                                                                                                                                                                                                                                                                                                                                                                                                                                                                                                                                                                                                                                                                                                                                                                                                                                                                                                                                                                                                                                                                                                                                                                                                                                                                                                                                                                                                                                                                                                                                                                                                                                                                                                                                                   |                           | Zoning                                                                                                                                                                                                                                                                 |                               |                                                                                                                                                                                                                               |
| Township                                                                                                                                                                                                                                                                                                                                                                                                                                                                                                                                                                                                                                                                                                                                                                                                                                                                                                                                                                                                                                                                                                                                                                                                                                                                                                                                                                                                                                                                                                                                                                                                                                                                                                                                                                                                                                                                                                                                                                                                                                                                                                                                                                                                    | 28                                                                                                                                                                                                                                                                                                                                                                                                                                                                                                                                                                                                                                                                                                                                                                                                                                                                                                                                                                                                                                                                                                                                                                                                                                                                                                                                                                                                                                                                                                                                                                                                                                                                                                                                                                                                                                                                                                                                                                                                                                                                                                                                                                                                                                                                                                                                                                                                                                                                                                                                                    |                           | Zoning Description                                                                                                                                                                                                                                                     |                               | Sh-Rs-Sh-Rs                                                                                                                                                                                                                   |
| Range                                                                                                                                                                                                                                                                                                                                                                                                                                                                                                                                                                                                                                                                                                                                                                                                                                                                                                                                                                                                                                                                                                                                                                                                                                                                                                                                                                                                                                                                                                                                                                                                                                                                                                                                                                                                                                                                                                                                                                                                                                                                                                                                                                                                       | 18                                                                                                                                                                                                                                                                                                                                                                                                                                                                                                                                                                                                                                                                                                                                                                                                                                                                                                                                                                                                                                                                                                                                                                                                                                                                                                                                                                                                                                                                                                                                                                                                                                                                                                                                                                                                                                                                                                                                                                                                                                                                                                                                                                                                                                                                                                                                                                                                                                                                                                                                                    |                           | School District Na                                                                                                                                                                                                                                                     | me                            | Hillsborough County                                                                                                                                                                                                           |
| Section                                                                                                                                                                                                                                                                                                                                                                                                                                                                                                                                                                                                                                                                                                                                                                                                                                                                                                                                                                                                                                                                                                                                                                                                                                                                                                                                                                                                                                                                                                                                                                                                                                                                                                                                                                                                                                                                                                                                                                                                                                                                                                                                                                                                     | 25                                                                                                                                                                                                                                                                                                                                                                                                                                                                                                                                                                                                                                                                                                                                                                                                                                                                                                                                                                                                                                                                                                                                                                                                                                                                                                                                                                                                                                                                                                                                                                                                                                                                                                                                                                                                                                                                                                                                                                                                                                                                                                                                                                                                                                                                                                                                                                                                                                                                                                                                                    |                           | Map 1                                                                                                                                                                                                                                                                  |                               | 91                                                                                                                                                                                                                            |
| Lot                                                                                                                                                                                                                                                                                                                                                                                                                                                                                                                                                                                                                                                                                                                                                                                                                                                                                                                                                                                                                                                                                                                                                                                                                                                                                                                                                                                                                                                                                                                                                                                                                                                                                                                                                                                                                                                                                                                                                                                                                                                                                                                                                                                                         | 23                                                                                                                                                                                                                                                                                                                                                                                                                                                                                                                                                                                                                                                                                                                                                                                                                                                                                                                                                                                                                                                                                                                                                                                                                                                                                                                                                                                                                                                                                                                                                                                                                                                                                                                                                                                                                                                                                                                                                                                                                                                                                                                                                                                                                                                                                                                                                                                                                                                                                                                                                    |                           | Flood Zone Code                                                                                                                                                                                                                                                        |                               | X                                                                                                                                                                                                                             |
| Property ZIP                                                                                                                                                                                                                                                                                                                                                                                                                                                                                                                                                                                                                                                                                                                                                                                                                                                                                                                                                                                                                                                                                                                                                                                                                                                                                                                                                                                                                                                                                                                                                                                                                                                                                                                                                                                                                                                                                                                                                                                                                                                                                                                                                                                                | 33604                                                                                                                                                                                                                                                                                                                                                                                                                                                                                                                                                                                                                                                                                                                                                                                                                                                                                                                                                                                                                                                                                                                                                                                                                                                                                                                                                                                                                                                                                                                                                                                                                                                                                                                                                                                                                                                                                                                                                                                                                                                                                                                                                                                                                                                                                                                                                                                                                                                                                                                                                 |                           | Flood Zone Date                                                                                                                                                                                                                                                        |                               | 10/07/2021                                                                                                                                                                                                                    |
| Property ZIP 4                                                                                                                                                                                                                                                                                                                                                                                                                                                                                                                                                                                                                                                                                                                                                                                                                                                                                                                                                                                                                                                                                                                                                                                                                                                                                                                                                                                                                                                                                                                                                                                                                                                                                                                                                                                                                                                                                                                                                                                                                                                                                                                                                                                              | 4907                                                                                                                                                                                                                                                                                                                                                                                                                                                                                                                                                                                                                                                                                                                                                                                                                                                                                                                                                                                                                                                                                                                                                                                                                                                                                                                                                                                                                                                                                                                                                                                                                                                                                                                                                                                                                                                                                                                                                                                                                                                                                                                                                                                                                                                                                                                                                                                                                                                                                                                                                  |                           | Flood Zone Panel                                                                                                                                                                                                                                                       |                               | 12057C0214J                                                                                                                                                                                                                   |
| Property Carrier Route                                                                                                                                                                                                                                                                                                                                                                                                                                                                                                                                                                                                                                                                                                                                                                                                                                                                                                                                                                                                                                                                                                                                                                                                                                                                                                                                                                                                                                                                                                                                                                                                                                                                                                                                                                                                                                                                                                                                                                                                                                                                                                                                                                                      | C021                                                                                                                                                                                                                                                                                                                                                                                                                                                                                                                                                                                                                                                                                                                                                                                                                                                                                                                                                                                                                                                                                                                                                                                                                                                                                                                                                                                                                                                                                                                                                                                                                                                                                                                                                                                                                                                                                                                                                                                                                                                                                                                                                                                                                                                                                                                                                                                                                                                                                                                                                  |                           |                                                                                                                                                                                                                                                                        |                               |                                                                                                                                                                                                                               |
| TAX INFORMATION                                                                                                                                                                                                                                                                                                                                                                                                                                                                                                                                                                                                                                                                                                                                                                                                                                                                                                                                                                                                                                                                                                                                                                                                                                                                                                                                                                                                                                                                                                                                                                                                                                                                                                                                                                                                                                                                                                                                                                                                                                                                                                                                                                                             |                                                                                                                                                                                                                                                                                                                                                                                                                                                                                                                                                                                                                                                                                                                                                                                                                                                                                                                                                                                                                                                                                                                                                                                                                                                                                                                                                                                                                                                                                                                                                                                                                                                                                                                                                                                                                                                                                                                                                                                                                                                                                                                                                                                                                                                                                                                                                                                                                                                                                                                                                       |                           |                                                                                                                                                                                                                                                                        |                               |                                                                                                                                                                                                                               |
| Folio/Strap/PID (1)                                                                                                                                                                                                                                                                                                                                                                                                                                                                                                                                                                                                                                                                                                                                                                                                                                                                                                                                                                                                                                                                                                                                                                                                                                                                                                                                                                                                                                                                                                                                                                                                                                                                                                                                                                                                                                                                                                                                                                                                                                                                                                                                                                                         | 161495-0000                                                                                                                                                                                                                                                                                                                                                                                                                                                                                                                                                                                                                                                                                                                                                                                                                                                                                                                                                                                                                                                                                                                                                                                                                                                                                                                                                                                                                                                                                                                                                                                                                                                                                                                                                                                                                                                                                                                                                                                                                                                                                                                                                                                                                                                                                                                                                                                                                                                                                                                                           |                           | Tax Area                                                                                                                                                                                                                                                               |                               | Α                                                                                                                                                                                                                             |
| Folio/Strap/PID (2)                                                                                                                                                                                                                                                                                                                                                                                                                                                                                                                                                                                                                                                                                                                                                                                                                                                                                                                                                                                                                                                                                                                                                                                                                                                                                                                                                                                                                                                                                                                                                                                                                                                                                                                                                                                                                                                                                                                                                                                                                                                                                                                                                                                         |                                                                                                                                                                                                                                                                                                                                                                                                                                                                                                                                                                                                                                                                                                                                                                                                                                                                                                                                                                                                                                                                                                                                                                                                                                                                                                                                                                                                                                                                                                                                                                                                                                                                                                                                                                                                                                                                                                                                                                                                                                                                                                                                                                                                                                                                                                                                                                                                                                                                                                                                                       | 7-000000-00023.0          | Total Taxable Valu                                                                                                                                                                                                                                                     | le                            | \$98,415                                                                                                                                                                                                                      |
| Folio/Strap/PID (3)                                                                                                                                                                                                                                                                                                                                                                                                                                                                                                                                                                                                                                                                                                                                                                                                                                                                                                                                                                                                                                                                                                                                                                                                                                                                                                                                                                                                                                                                                                                                                                                                                                                                                                                                                                                                                                                                                                                                                                                                                                                                                                                                                                                         | 1614950000                                                                                                                                                                                                                                                                                                                                                                                                                                                                                                                                                                                                                                                                                                                                                                                                                                                                                                                                                                                                                                                                                                                                                                                                                                                                                                                                                                                                                                                                                                                                                                                                                                                                                                                                                                                                                                                                                                                                                                                                                                                                                                                                                                                                                                                                                                                                                                                                                                                                                                                                            |                           | Plat Book-Page                                                                                                                                                                                                                                                         |                               | 9-43                                                                                                                                                                                                                          |
|                                                                                                                                                                                                                                                                                                                                                                                                                                                                                                                                                                                                                                                                                                                                                                                                                                                                                                                                                                                                                                                                                                                                                                                                                                                                                                                                                                                                                                                                                                                                                                                                                                                                                                                                                                                                                                                                                                                                                                                                                                                                                                                                                                                                             |                                                                                                                                                                                                                                                                                                                                                                                                                                                                                                                                                                                                                                                                                                                                                                                                                                                                                                                                                                                                                                                                                                                                                                                                                                                                                                                                                                                                                                                                                                                                                                                                                                                                                                                                                                                                                                                                                                                                                                                                                                                                                                                                                                                                                                                                                                                                                                                                                                                                                                                                                       |                           | That book Tage                                                                                                                                                                                                                                                         |                               |                                                                                                                                                                                                                               |
|                                                                                                                                                                                                                                                                                                                                                                                                                                                                                                                                                                                                                                                                                                                                                                                                                                                                                                                                                                                                                                                                                                                                                                                                                                                                                                                                                                                                                                                                                                                                                                                                                                                                                                                                                                                                                                                                                                                                                                                                                                                                                                                                                                                                             |                                                                                                                                                                                                                                                                                                                                                                                                                                                                                                                                                                                                                                                                                                                                                                                                                                                                                                                                                                                                                                                                                                                                                                                                                                                                                                                                                                                                                                                                                                                                                                                                                                                                                                                                                                                                                                                                                                                                                                                                                                                                                                                                                                                                                                                                                                                                                                                                                                                                                                                                                       |                           |                                                                                                                                                                                                                                                                        |                               |                                                                                                                                                                                                                               |
| % Improved<br>Legal Description                                                                                                                                                                                                                                                                                                                                                                                                                                                                                                                                                                                                                                                                                                                                                                                                                                                                                                                                                                                                                                                                                                                                                                                                                                                                                                                                                                                                                                                                                                                                                                                                                                                                                                                                                                                                                                                                                                                                                                                                                                                                                                                                                                             | 55%                                                                                                                                                                                                                                                                                                                                                                                                                                                                                                                                                                                                                                                                                                                                                                                                                                                                                                                                                                                                                                                                                                                                                                                                                                                                                                                                                                                                                                                                                                                                                                                                                                                                                                                                                                                                                                                                                                                                                                                                                                                                                                                                                                                                                                                                                                                                                                                                                                                                                                                                                   | IGHTS REVISED MA          |                                                                                                                                                                                                                                                                        |                               |                                                                                                                                                                                                                               |
|                                                                                                                                                                                                                                                                                                                                                                                                                                                                                                                                                                                                                                                                                                                                                                                                                                                                                                                                                                                                                                                                                                                                                                                                                                                                                                                                                                                                                                                                                                                                                                                                                                                                                                                                                                                                                                                                                                                                                                                                                                                                                                                                                                                                             |                                                                                                                                                                                                                                                                                                                                                                                                                                                                                                                                                                                                                                                                                                                                                                                                                                                                                                                                                                                                                                                                                                                                                                                                                                                                                                                                                                                                                                                                                                                                                                                                                                                                                                                                                                                                                                                                                                                                                                                                                                                                                                                                                                                                                                                                                                                                                                                                                                                                                                                                                       | IGHTS REVISED MA          |                                                                                                                                                                                                                                                                        |                               |                                                                                                                                                                                                                               |
| Legal Description ASSESSMENT & TAX                                                                                                                                                                                                                                                                                                                                                                                                                                                                                                                                                                                                                                                                                                                                                                                                                                                                                                                                                                                                                                                                                                                                                                                                                                                                                                                                                                                                                                                                                                                                                                                                                                                                                                                                                                                                                                                                                                                                                                                                                                                                                                                                                                          | HARMONY HE<br>P OF LOT 23                                                                                                                                                                                                                                                                                                                                                                                                                                                                                                                                                                                                                                                                                                                                                                                                                                                                                                                                                                                                                                                                                                                                                                                                                                                                                                                                                                                                                                                                                                                                                                                                                                                                                                                                                                                                                                                                                                                                                                                                                                                                                                                                                                                                                                                                                                                                                                                                                                                                                                                             | IGHTS REVISED MA          |                                                                                                                                                                                                                                                                        |                               |                                                                                                                                                                                                                               |
| Legal Description ASSESSMENT & TAX Assessment Year                                                                                                                                                                                                                                                                                                                                                                                                                                                                                                                                                                                                                                                                                                                                                                                                                                                                                                                                                                                                                                                                                                                                                                                                                                                                                                                                                                                                                                                                                                                                                                                                                                                                                                                                                                                                                                                                                                                                                                                                                                                                                                                                                          | HARMONY HEL<br>P OF LOT 23                                                                                                                                                                                                                                                                                                                                                                                                                                                                                                                                                                                                                                                                                                                                                                                                                                                                                                                                                                                                                                                                                                                                                                                                                                                                                                                                                                                                                                                                                                                                                                                                                                                                                                                                                                                                                                                                                                                                                                                                                                                                                                                                                                                                                                                                                                                                                                                                                                                                                                                            | IGHTS REVISED MA          | 2021                                                                                                                                                                                                                                                                   |                               | 2020                                                                                                                                                                                                                          |
| Legal Description ASSESSMENT & TAX Assessment Year                                                                                                                                                                                                                                                                                                                                                                                                                                                                                                                                                                                                                                                                                                                                                                                                                                                                                                                                                                                                                                                                                                                                                                                                                                                                                                                                                                                                                                                                                                                                                                                                                                                                                                                                                                                                                                                                                                                                                                                                                                                                                                                                                          | HARMONY HE<br>P OF LOT 23                                                                                                                                                                                                                                                                                                                                                                                                                                                                                                                                                                                                                                                                                                                                                                                                                                                                                                                                                                                                                                                                                                                                                                                                                                                                                                                                                                                                                                                                                                                                                                                                                                                                                                                                                                                                                                                                                                                                                                                                                                                                                                                                                                                                                                                                                                                                                                                                                                                                                                                             | IGHTS REVISED MA          | 2021<br><b>\$97,343</b>                                                                                                                                                                                                                                                |                               | 2020<br>\$93,954                                                                                                                                                                                                              |
| Legal Description ASSESSMENT & TAX Assessment Year Just Value - Total                                                                                                                                                                                                                                                                                                                                                                                                                                                                                                                                                                                                                                                                                                                                                                                                                                                                                                                                                                                                                                                                                                                                                                                                                                                                                                                                                                                                                                                                                                                                                                                                                                                                                                                                                                                                                                                                                                                                                                                                                                                                                                                                       | HARMONY HEL<br>P OF LOT 23                                                                                                                                                                                                                                                                                                                                                                                                                                                                                                                                                                                                                                                                                                                                                                                                                                                                                                                                                                                                                                                                                                                                                                                                                                                                                                                                                                                                                                                                                                                                                                                                                                                                                                                                                                                                                                                                                                                                                                                                                                                                                                                                                                                                                                                                                                                                                                                                                                                                                                                            | IGHTS REVISED MA          |                                                                                                                                                                                                                                                                        | ••••••                        |                                                                                                                                                                                                                               |
| Legal Description         ASSESSMENT & TAX         Assessment Year         Just Value - Total         Just Value - Land                                                                                                                                                                                                                                                                                                                                                                                                                                                                                                                                                                                                                                                                                                                                                                                                                                                                                                                                                                                                                                                                                                                                                                                                                                                                                                                                                                                                                                                                                                                                                                                                                                                                                                                                                                                                                                                                                                                                                                                                                                                                                     | 2022<br>\$135,004<br>\$60,562                                                                                                                                                                                                                                                                                                                                                                                                                                                                                                                                                                                                                                                                                                                                                                                                                                                                                                                                                                                                                                                                                                                                                                                                                                                                                                                                                                                                                                                                                                                                                                                                                                                                                                                                                                                                                                                                                                                                                                                                                                                                                                                                                                                                                                                                                                                                                                                                                                                                                                                         | IGHTS REVISED MA          | \$97,343<br>\$41,438                                                                                                                                                                                                                                                   | \$                            | \$93,954<br>\$39,844                                                                                                                                                                                                          |
| Legal Description ASSESSMENT & TAX Assessment Year Just Value - Total Just Value - Land Just Value - Improved                                                                                                                                                                                                                                                                                                                                                                                                                                                                                                                                                                                                                                                                                                                                                                                                                                                                                                                                                                                                                                                                                                                                                                                                                                                                                                                                                                                                                                                                                                                                                                                                                                                                                                                                                                                                                                                                                                                                                                                                                                                                                               | 2022<br>\$135,004<br>\$60,562<br>\$74,442                                                                                                                                                                                                                                                                                                                                                                                                                                                                                                                                                                                                                                                                                                                                                                                                                                                                                                                                                                                                                                                                                                                                                                                                                                                                                                                                                                                                                                                                                                                                                                                                                                                                                                                                                                                                                                                                                                                                                                                                                                                                                                                                                                                                                                                                                                                                                                                                                                                                                                             | IGHTS REVISED MA          | \$97,343<br>\$41,438<br>\$55,905                                                                                                                                                                                                                                       | ;<br>;<br>;                   | \$93,954<br>\$39,844<br>\$54,110                                                                                                                                                                                              |
| Legal Description ASSESSMENT & TAX Assessment Year Just Value - Total Just Value - Land Just Value - Improved Assessed Value - Total                                                                                                                                                                                                                                                                                                                                                                                                                                                                                                                                                                                                                                                                                                                                                                                                                                                                                                                                                                                                                                                                                                                                                                                                                                                                                                                                                                                                                                                                                                                                                                                                                                                                                                                                                                                                                                                                                                                                                                                                                                                                        | 2022<br>\$135,004<br>\$60,562<br>\$74,442<br>\$98,415                                                                                                                                                                                                                                                                                                                                                                                                                                                                                                                                                                                                                                                                                                                                                                                                                                                                                                                                                                                                                                                                                                                                                                                                                                                                                                                                                                                                                                                                                                                                                                                                                                                                                                                                                                                                                                                                                                                                                                                                                                                                                                                                                                                                                                                                                                                                                                                                                                                                                                 | IGHTS REVISED MA          | \$97,343<br>\$41,438<br>\$55,905<br>\$89,468                                                                                                                                                                                                                           | ;<br>;<br>;                   | \$93,954<br>\$39,844                                                                                                                                                                                                          |
| Legal Description<br>ASSESSMENT & TAX<br>Assessment Year<br>Just Value - Total<br>Just Value - Land<br>Just Value - Improved<br>Assessed Value - Total<br>YOY Assessed Change (\$)                                                                                                                                                                                                                                                                                                                                                                                                                                                                                                                                                                                                                                                                                                                                                                                                                                                                                                                                                                                                                                                                                                                                                                                                                                                                                                                                                                                                                                                                                                                                                                                                                                                                                                                                                                                                                                                                                                                                                                                                                          | 2022<br>\$135,004<br>\$60,562<br>\$74,442                                                                                                                                                                                                                                                                                                                                                                                                                                                                                                                                                                                                                                                                                                                                                                                                                                                                                                                                                                                                                                                                                                                                                                                                                                                                                                                                                                                                                                                                                                                                                                                                                                                                                                                                                                                                                                                                                                                                                                                                                                                                                                                                                                                                                                                                                                                                                                                                                                                                                                             | IGHTS REVISED MA          | \$97,343<br>\$41,438<br>\$55,905                                                                                                                                                                                                                                       | ;<br>;<br>;                   | \$93,954<br>\$39,844<br>\$54,110                                                                                                                                                                                              |
| Legal Description<br>ASSESSMENT & TAX<br>Assessment Year<br>Just Value - Total<br>Just Value - Land<br>Just Value - Improved<br>Assessed Value - Total<br>YOY Assessed Change (\$)<br>YOY Assessed Change (%)                                                                                                                                                                                                                                                                                                                                                                                                                                                                                                                                                                                                                                                                                                                                                                                                                                                                                                                                                                                                                                                                                                                                                                                                                                                                                                                                                                                                                                                                                                                                                                                                                                                                                                                                                                                                                                                                                                                                                                                               | 2022<br>\$135,004<br>\$60,562<br>\$74,442<br>\$98,415<br>\$8,947<br>10%                                                                                                                                                                                                                                                                                                                                                                                                                                                                                                                                                                                                                                                                                                                                                                                                                                                                                                                                                                                                                                                                                                                                                                                                                                                                                                                                                                                                                                                                                                                                                                                                                                                                                                                                                                                                                                                                                                                                                                                                                                                                                                                                                                                                                                                                                                                                                                                                                                                                               | IGHTS REVISED MA          | \$97,343<br>\$41,438<br>\$55,905<br>\$89,468<br>\$8,133<br>10%                                                                                                                                                                                                         |                               | 593,954<br>539,844<br>554,110<br>581,335                                                                                                                                                                                      |
| Legal Description<br>ASSESSMENT & TAX<br>Assessment Year<br>Just Value - Total<br>Just Value - Land<br>Just Value - Improved<br>Assessed Value - Total<br>YOY Assessed Change (\$)<br>YOY Assessed Change (%)                                                                                                                                                                                                                                                                                                                                                                                                                                                                                                                                                                                                                                                                                                                                                                                                                                                                                                                                                                                                                                                                                                                                                                                                                                                                                                                                                                                                                                                                                                                                                                                                                                                                                                                                                                                                                                                                                                                                                                                               | 2022<br>\$135,004<br>\$60,562<br>\$74,442<br>\$98,415<br>\$8,947                                                                                                                                                                                                                                                                                                                                                                                                                                                                                                                                                                                                                                                                                                                                                                                                                                                                                                                                                                                                                                                                                                                                                                                                                                                                                                                                                                                                                                                                                                                                                                                                                                                                                                                                                                                                                                                                                                                                                                                                                                                                                                                                                                                                                                                                                                                                                                                                                                                                                      | IGHTS REVISED MA          | \$97,343<br>\$41,438<br>\$55,905<br>\$89,468<br>\$8,133                                                                                                                                                                                                                |                               | \$93,954<br>\$39,844<br>\$54,110                                                                                                                                                                                              |
| Legal Description ASSESSMENT & TAX Assessment Year Just Value - Total Just Value - Improved Assessed Value - Total (OY Assessed Change (\$) (OY Assessed Change (%) Fax Year                                                                                                                                                                                                                                                                                                                                                                                                                                                                                                                                                                                                                                                                                                                                                                                                                                                                                                                                                                                                                                                                                                                                                                                                                                                                                                                                                                                                                                                                                                                                                                                                                                                                                                                                                                                                                                                                                                                                                                                                                                | 2022<br>\$135,004<br>\$60,562<br>\$74,442<br>\$98,415<br>\$8,947<br>10%                                                                                                                                                                                                                                                                                                                                                                                                                                                                                                                                                                                                                                                                                                                                                                                                                                                                                                                                                                                                                                                                                                                                                                                                                                                                                                                                                                                                                                                                                                                                                                                                                                                                                                                                                                                                                                                                                                                                                                                                                                                                                                                                                                                                                                                                                                                                                                                                                                                                               | IGHTS REVISED MA          | \$97,343<br>\$41,438<br>\$55,905<br>\$89,468<br>\$8,133<br>10%                                                                                                                                                                                                         |                               | 593,954<br>539,844<br>554,110<br>581,335                                                                                                                                                                                      |
| Legal Description ASSESSMENT & TAX Assessment Year Just Value - Total Just Value - Land Just Value - Improved Assessed Value - Total (OY Assessed Change (\$) (OY Assessed Change (%) Fax Year 2020                                                                                                                                                                                                                                                                                                                                                                                                                                                                                                                                                                                                                                                                                                                                                                                                                                                                                                                                                                                                                                                                                                                                                                                                                                                                                                                                                                                                                                                                                                                                                                                                                                                                                                                                                                                                                                                                                                                                                                                                         | 2022<br>\$135,004<br>\$60,562<br>\$74,442<br>\$98,415<br>\$8,947<br>10%<br>Total Tax                                                                                                                                                                                                                                                                                                                                                                                                                                                                                                                                                                                                                                                                                                                                                                                                                                                                                                                                                                                                                                                                                                                                                                                                                                                                                                                                                                                                                                                                                                                                                                                                                                                                                                                                                                                                                                                                                                                                                                                                                                                                                                                                                                                                                                                                                                                                                                                                                                                                  | IGHTS REVISED MA          | \$97,343<br>\$41,438<br>\$55,905<br>\$89,468<br>\$8,133<br>10%                                                                                                                                                                                                         |                               | 593,954<br>539,844<br>554,110<br>581,335                                                                                                                                                                                      |
| Legal Description                                                                                                                                                                                                                                                                                                                                                                                                                                                                                                                                                                                                                                                                                                                                                                                                                                                                                                                                                                                                                                                                                                                                                                                                                                                                                                                                                                                                                                                                                                                                                                                                                                                                                                                                                                                                                                                                                                                                                                                                                                                                                                                                                                                           | 2022<br>\$135,004<br>\$60,562<br>\$74,442<br>\$98,415<br>\$8,947<br>10%<br>Total Tax<br>\$1,790                                                                                                                                                                                                                                                                                                                                                                                                                                                                                                                                                                                                                                                                                                                                                                                                                                                                                                                                                                                                                                                                                                                                                                                                                                                                                                                                                                                                                                                                                                                                                                                                                                                                                                                                                                                                                                                                                                                                                                                                                                                                                                                                                                                                                                                                                                                                                                                                                                                       | IGHTS REVISED MA          | \$97,343<br>\$41,438<br>\$55,905<br>\$89,468<br>\$8,133<br>10%<br>Change (\$)                                                                                                                                                                                          |                               | \$93,954<br>\$39,844<br>\$54,110<br>\$81,335<br>Change (%)                                                                                                                                                                    |
| Legal Description<br>ASSESSMENT & TAX<br>Assessment Year<br>Just Value - Total<br>Just Value - Land<br>Just Value - Improved<br>Assessed Value - Total<br>YOY Assessed Change (\$)<br>YOY Assessed Change (%)<br>Tax Year<br>2020<br>2021                                                                                                                                                                                                                                                                                                                                                                                                                                                                                                                                                                                                                                                                                                                                                                                                                                                                                                                                                                                                                                                                                                                                                                                                                                                                                                                                                                                                                                                                                                                                                                                                                                                                                                                                                                                                                                                                                                                                                                   | 2022<br>\$135,004<br>\$60,562<br>\$74,442<br>\$98,415<br>\$8,947<br>10%<br>Total Tax<br>\$1,790<br>\$1,914                                                                                                                                                                                                                                                                                                                                                                                                                                                                                                                                                                                                                                                                                                                                                                                                                                                                                                                                                                                                                                                                                                                                                                                                                                                                                                                                                                                                                                                                                                                                                                                                                                                                                                                                                                                                                                                                                                                                                                                                                                                                                                                                                                                                                                                                                                                                                                                                                                            | IGHTS REVISED MA          | \$97,343<br>\$41,438<br>\$55,905<br>\$89,468<br>\$8,133<br>10%<br>Change (\$)<br>\$124                                                                                                                                                                                 |                               | 593,954<br>539,844<br>554,110<br>581,335<br>Change (%)<br>5.93%                                                                                                                                                               |
| Legal Description ASSESSMENT & TAX Assessment Year Just Value - Total Just Value - Land Just Value - Improved Assessed Value - Total (OY Assessed Change (\$) (OY Assessed Change (%) Tax Year 2020 2021 2022 CHARACTERISTICS                                                                                                                                                                                                                                                                                                                                                                                                                                                                                                                                                                                                                                                                                                                                                                                                                                                                                                                                                                                                                                                                                                                                                                                                                                                                                                                                                                                                                                                                                                                                                                                                                                                                                                                                                                                                                                                                                                                                                                               | 2022<br>\$135,004<br>\$60,562<br>\$74,442<br>\$98,415<br>\$8,947<br>10%<br>Total Tax<br>\$1,790<br>\$1,914<br>\$2,206                                                                                                                                                                                                                                                                                                                                                                                                                                                                                                                                                                                                                                                                                                                                                                                                                                                                                                                                                                                                                                                                                                                                                                                                                                                                                                                                                                                                                                                                                                                                                                                                                                                                                                                                                                                                                                                                                                                                                                                                                                                                                                                                                                                                                                                                                                                                                                                                                                 |                           | \$97,343<br>\$41,438<br>\$55,905<br>\$89,468<br>\$8,133<br>10%<br>Change (\$)<br>\$124<br>\$292                                                                                                                                                                        |                               | \$93,954<br>\$39,844<br>\$54,110<br>\$81,335<br>Change (%)<br>5.93%<br>15.24%                                                                                                                                                 |
| Legal Description ASSESSMENT & TAX Assessment Year Ilust Value - Total Ilust Value - Improved Assessed Value - Total (OY Assessed Change (\$) (OY Assessed Change (\$) (OY Assessed Change (%) Tax Year 2020 2021 2022 CHARACTERISTICS County Use Description                                                                                                                                                                                                                                                                                                                                                                                                                                                                                                                                                                                                                                                                                                                                                                                                                                                                                                                                                                                                                                                                                                                                                                                                                                                                                                                                                                                                                                                                                                                                                                                                                                                                                                                                                                                                                                                                                                                                               | 2022<br>\$135,004<br>\$60,562<br>\$74,442<br>\$98,415<br>\$8,947<br>10%<br>Total Tax<br>\$1,790<br>\$1,914<br>\$2,206                                                                                                                                                                                                                                                                                                                                                                                                                                                                                                                                                                                                                                                                                                                                                                                                                                                                                                                                                                                                                                                                                                                                                                                                                                                                                                                                                                                                                                                                                                                                                                                                                                                                                                                                                                                                                                                                                                                                                                                                                                                                                                                                                                                                                                                                                                                                                                                                                                 |                           | \$97,343<br>\$41,438<br>\$55,905<br>\$89,468<br>\$8,133<br>10%<br>Change (\$)<br>\$124<br>\$292<br>Heat Type                                                                                                                                                           |                               | \$93,954<br>\$39,844<br>\$54,110<br>\$81,335<br>Change (%)<br>5.93%<br>15.24%<br>Forced Air/Not Ducted                                                                                                                        |
| Legal Description ASSESSMENT & TAX Assessment Year Just Value - Total Just Value - Land Just Value - Improved Assessed Value - Total //OY Assessed Change (\$) //OY Assessed Change (\$) //OY Assessed Change (%) Tax Year 2020 2021 2022 CHARACTERISTICS County Use Description State Use Description                                                                                                                                                                                                                                                                                                                                                                                                                                                                                                                                                                                                                                                                                                                                                                                                                                                                                                                                                                                                                                                                                                                                                                                                                                                                                                                                                                                                                                                                                                                                                                                                                                                                                                                                                                                                                                                                                                      | 2022<br>\$135,004<br>\$60,562<br>\$74,442<br>\$98,415<br>\$8,947<br>10%<br>Total Tax<br>\$1,790<br>\$1,914<br>\$2,206<br>Single Family-1<br>Single Family-1                                                                                                                                                                                                                                                                                                                                                                                                                                                                                                                                                                                                                                                                                                                                                                                                                                                                                                                                                                                                                                                                                                                                                                                                                                                                                                                                                                                                                                                                                                                                                                                                                                                                                                                                                                                                                                                                                                                                                                                                                                                                                                                                                                                                                                                                                                                                                                                           |                           | \$97,343<br>\$41,438<br>\$55,905<br>\$89,468<br>\$8,133<br>10%<br>Change (\$)<br>\$124<br>\$292<br>Heat Type<br>Heat Type<br>Heat Fuel Type                                                                                                                            |                               | 593,954<br>539,844<br>554,110<br>581,335<br>Change (%)<br>5.93%<br>15.24%<br>Forced Air/Not Ducted<br>Electric                                                                                                                |
| Legal Description ASSESSMENT & TAX Assessment Year Ilust Value - Total Ilust Value - Land Ilust Value - Improved Assessed Value - Total (/OY Assessed Change (\$) (/OY Assessed Change (%) (/OY Assessed (%)                                                                             | 2022<br>\$135,004<br>\$60,562<br>\$74,442<br>\$98,415<br>\$8,947<br>10%<br>Total Tax<br>\$1,790<br>\$1,914<br>\$2,206<br>Single Family-t<br>SFR                                                                                                                                                                                                                                                                                                                                                                                                                                                                                                                                                                                                                                                                                                                                                                                                                                                                                                                                                                                                                                                                                                                                                                                                                                                                                                                                                                                                                                                                                                                                                                                                                                                                                                                                                                                                                                                                                                                                                                                                                                                                                                                                                                                                                                                                                                                                                                                                       |                           | \$97,343<br>\$41,438<br>\$55,905<br>\$89,468<br>\$8,133<br>10%<br>Change (\$)<br>\$124<br>\$292<br>Heat Type<br>Heat Fuel Type<br>Porch                                                                                                                                |                               | \$93,954<br>\$39,844<br>\$54,110<br>\$81,335<br>Change (%)<br>5.93%<br>15.24%<br>Forced Air/Not Ducted<br>Electric<br>Enclosed Porch                                                                                          |
| Legal Description ASSESSMENT & TAX Assessment Year Inst Value - Total Inst Value - Improved Assessed Value - Total (OY Assessed Change (\$) (OY Assessed Change (\$) (OY Assessed Change (%)) Tax Year 2020 2021 2022 CHARACTERISTICS County Use Description State Use Description Land Use - CoreLogic Style                                                                                                                                                                                                                                                                                                                                                                                                                                                                                                                                                                                                                                                                                                                                                                                                                                                                                                                                                                                                                                                                                                                                                                                                                                                                                                                                                                                                                                                                                                                                                                                                                                                                                                                                                                                                                                                                                               | 2022<br>\$135,004<br>\$60,562<br>\$74,442<br>\$98,415<br>\$8,947<br>10%<br>Total Tax<br>\$1,790<br>\$1,914<br>\$2,206<br>Single Family-0<br>Single Family-0<br>SFR<br>Old                                                                                                                                                                                                                                                                                                                                                                                                                                                                                                                                                                                                                                                                                                                                                                                                                                                                                                                                                                                                                                                                                                                                                                                                                                                                                                                                                                                                                                                                                                                                                                                                                                                                                                                                                                                                                                                                                                                                                                                                                                                                                                                                                                                                                                                                                                                                                                             |                           | \$97,343<br>\$41,438<br>\$55,905<br>\$89,468<br>\$8,133<br>10%<br>Change (\$)<br>\$124<br>\$292<br>Heat Type<br>Heat Fuel Type<br>Porch<br>Roof Type                                                                                                                   |                               | 593,954<br>539,844<br>554,110<br>581,335<br>Change (%)<br>5.93%<br>15.24%<br>Forced Air/Not Ducted<br>Electric<br>Enclosed Porch<br>L                                                                                         |
| Legal Description ASSESSMENT & TAX Assessment Year Iust Value - Total Iust Value - Improved Assessed Value - Total (OY Assessed Change (\$) (OY Assessed Change (\$) (OY Assessed Change (\$)) (OY Assessed (\$)) (OY Assessed (\$)) (OY Assessed (\$)) (OY | 2022<br>\$135,004<br>\$60,562<br>\$74,442<br>\$98,415<br>\$8,947<br>10%<br>Total Tax<br>\$1,790<br>\$1,914<br>\$2,206<br>\$ingle Family-0<br>\$FR<br>Old<br>1919                                                                                                                                                                                                                                                                                                                                                                                                                                                                                                                                                                                                                                                                                                                                                                                                                                                                                                                                                                                                                                                                                                                                                                                                                                                                                                                                                                                                                                                                                                                                                                                                                                                                                                                                                                                                                                                                                                                                                                                                                                                                                                                                                                                                                                                                                                                                                                                      |                           | \$97,343<br>\$41,438<br>\$55,905<br>\$89,468<br>\$8,133<br>10%<br>Change (\$)<br>\$124<br>\$292<br>Heat Type<br>Heat Fuel Type<br>Porch<br>Roof Type<br>Roof Frame                                                                                                     |                               | \$93,954<br>\$39,844<br>\$54,110<br>\$81,335<br>Change (%)<br>5.93%<br>15.24%<br>Forced Air/Not Ducted<br>Electric<br>Enclosed Porch<br>L<br>Metal                                                                            |
| Legal Description ASSESSMENT & TAX Assessment Year Itust Value - Total Itust Value - Improved Assessed Value - Total Itust Value - Improved Assessed Value - Total Itust Value - Improved Assessed Change (%) (OY Assessed Change (%) (OY Assessed Change (%) Fax Year 2020 2021 2022 CHARACTERISTICS County Use Description State Use Description Land Use - CoreLogic Style Year Built Effective Year Built                                                                                                                                                                                                                                                                                                                                                                                                                                                                                                                                                                                                                                                                                                                                                                                                                                                                                                                                                                                                                                                                                                                                                                                                                                                                                                                                                                                                                                                                                                                                                                                                                                                                                                                                                                                               | 2022<br>\$135,004<br>\$60,562<br>\$74,442<br>\$98,415<br>\$8,947<br>10%<br>Total Tax<br>\$1,790<br>\$1,914<br>\$2,206<br>Single Family-0<br>SFR<br>Old<br>1919<br>1970                                                                                                                                                                                                                                                                                                                                                                                                                                                                                                                                                                                                                                                                                                                                                                                                                                                                                                                                                                                                                                                                                                                                                                                                                                                                                                                                                                                                                                                                                                                                                                                                                                                                                                                                                                                                                                                                                                                                                                                                                                                                                                                                                                                                                                                                                                                                                                                |                           | \$97,343<br>\$41,438<br>\$55,905<br>\$89,468<br>\$8,133<br>10%<br>Change (\$)<br>\$124<br>\$292<br>Heat Type<br>Heat Fuel Type<br>Porch<br>Roof Type<br>Roof Frame<br>Roof Shape                                                                                       |                               | \$93,954<br>\$39,844<br>\$54,110<br>\$81,335<br>Change (%)<br>5.93%<br>15.24%<br>Forced Air/Not Ducted<br>Electric<br>Enclosed Porch<br>L<br>Metal<br>Gable/Hip                                                               |
| Legal Description ASSESSMENT & TAX Assessment Year Itust Value - Total Itust Value - Total Itust Value - Improved Assessed Value - Total Itust Value - Improved Assessed Value - Total (OY Assessed Change (%) (OY Assessed Change (%) Fax Year 2020 2021 2022 CHARACTERISTICS County Use Description State Use Description Land Use - CoreLogic Style Year Built Effective Year Built Living Square Feet                                                                                                                                                                                                                                                                                                                                                                                                                                                                                                                                                                                                                                                                                                                                                                                                                                                                                                                                                                                                                                                                                                                                                                                                                                                                                                                                                                                                                                                                                                                                                                                                                                                                                                                                                                                                   | 2022<br>\$135,004<br>\$60,562<br>\$74,442<br>\$98,415<br>\$8,947<br>10%<br>Total Tax<br>\$1,790<br>\$1,914<br>\$2,206<br>\$ingle Family-0<br>\$FR<br>Old<br>1919                                                                                                                                                                                                                                                                                                                                                                                                                                                                                                                                                                                                                                                                                                                                                                                                                                                                                                                                                                                                                                                                                                                                                                                                                                                                                                                                                                                                                                                                                                                                                                                                                                                                                                                                                                                                                                                                                                                                                                                                                                                                                                                                                                                                                                                                                                                                                                                      |                           | \$97,343<br>\$41,438<br>\$55,905<br>\$89,468<br>\$8,133<br>10%<br>Change (\$)<br>\$124<br>\$292<br>Heat Type<br>Heat Fuel Type<br>Porch<br>Roof Type<br>Roof Frame                                                                                                     |                               | \$93,954<br>\$39,844<br>\$54,110<br>\$81,335<br>Change (%)<br>5.93%<br>15.24%<br>Forced Air/Not Ducted<br>Electric<br>Enclosed Porch<br>L<br>Metal                                                                            |
| Legal Description ASSESSMENT & TAX Assessment Year Itust Value - Total Itust Value - Improved Assessed Value - Total Itust Value - Improved Assessed Value - Total Itust Value - Improved Assessed Change (%) (OY Assessed Change (%) (OY Assessed Change (%) Fax Year 2020 2021 2022 CHARACTERISTICS County Use Description State Use Description Land Use - CoreLogic Style Year Built Effective Year Built                                                                                                                                                                                                                                                                                                                                                                                                                                                                                                                                                                                                                                                                                                                                                                                                                                                                                                                                                                                                                                                                                                                                                                                                                                                                                                                                                                                                                                                                                                                                                                                                                                                                                                                                                                                               | 2022<br>\$135,004<br>\$60,562<br>\$74,442<br>\$98,415<br>\$8,947<br>10%<br>Total Tax<br>\$1,790<br>\$1,914<br>\$2,206<br>Single Family-0<br>SFR<br>Old<br>1919<br>1970                                                                                                                                                                                                                                                                                                                                                                                                                                                                                                                                                                                                                                                                                                                                                                                                                                                                                                                                                                                                                                                                                                                                                                                                                                                                                                                                                                                                                                                                                                                                                                                                                                                                                                                                                                                                                                                                                                                                                                                                                                                                                                                                                                                                                                                                                                                                                                                |                           | \$97,343<br>\$41,438<br>\$55,905<br>\$89,468<br>\$8,133<br>10%<br>Change (\$)<br>\$124<br>\$292<br>Heat Type<br>Heat Fuel Type<br>Porch<br>Roof Type<br>Roof Frame<br>Roof Shape                                                                                       |                               | \$93,954<br>\$39,844<br>\$54,110<br>\$81,335<br>Change (%)<br>5.93%<br>15.24%<br>Forced Air/Not Ducted<br>Electric<br>Enclosed Porch<br>L<br>Metal<br>Gable/Hip                                                               |
| Legal Description ASSESSMENT & TAX Assessment Year Just Value - Total Just Value - Improved Assessed Value - Total Just Value - Improved Assessed Value - Total (OY Assessed Change (%) (OY Assessed Change (%) (OY Assessed Change (%) Fax Year 2020 2021 2022 CHARACTERISTICS County Use Description State Use Description Land Use - CoreLogic Style Year Built Effective Year Built Living Square Feet                                                                                                                                                                                                                                                                                                                                                                                                                                                                                                                                                                                                                                                                                                                                                                                                                                                                                                                                                                                                                                                                                                                                                                                                                                                                                                                                                                                                                                                                                                                                                                                                                                                                                                                                                                                                  | 2022<br>\$135,004<br>\$60,562<br>\$74,442<br>\$98,415<br>\$8,947<br>10%<br>Total Tax<br>\$1,790<br>\$1,914<br>\$2,206<br>Single Family-4<br>Single Family-4<br>Single Family-4<br>SFR<br>Old<br>1919<br>1970<br>960                                                                                                                                                                                                                                                                                                                                                                                                                                                                                                                                                                                                                                                                                                                                                                                                                                                                                                                                                                                                                                                                                                                                                                                                                                                                                                                                                                                                                                                                                                                                                                                                                                                                                                                                                                                                                                                                                                                                                                                                                                                                                                                                                                                                                                                                                                                                   |                           | \$97,343<br>\$41,438<br>\$55,905<br>\$89,468<br>\$8,133<br>10%<br>Change (\$)<br>\$124<br>\$292<br>Heat Type<br>Heat Fuel Type<br>Porch<br>Roof Type<br>Roof Frame<br>Roof Shape<br>Construction                                                                       |                               | \$93,954<br>\$39,844<br>\$54,110<br>\$81,335<br>Change (%)<br>5.93%<br>15.24%<br>Forced Air/Not Ducted<br>Electric<br>Enclosed Porch<br>L<br>Metal<br>Gable/Hip<br>Wood                                                       |
| Legal Description ASSESSMENT & TAX Assessment Year Itust Value - Total Itust Value - Improved Assessed Value - Total Itust Value - Total Itust Value - Total Itust Value - CoreLogic Assessed Value - CoreLo                                                                              | 2022<br>\$135,004<br>\$60,562<br>\$74,442<br>\$98,415<br>\$8,947<br>10%<br>Total Tax<br>\$1,790<br>\$1,914<br>\$2,206<br>Single Family-I<br>Single Family-I<br>Single Family-I<br>SFR<br>Old<br>1919<br>1970<br>960<br>1,128                                                                                                                                                                                                                                                                                                                                                                                                                                                                                                                                                                                                                                                                                                                                                                                                                                                                                                                                                                                                                                                                                                                                                                                                                                                                                                                                                                                                                                                                                                                                                                                                                                                                                                                                                                                                                                                                                                                                                                                                                                                                                                                                                                                                                                                                                                                          |                           | \$97,343<br>\$41,438<br>\$55,905<br>\$89,468<br>\$8,133<br>10%<br>Change (\$)<br>\$124<br>\$292<br>Heat Type<br>Heat Fuel Type<br>Porch<br>Roof Type<br>Roof Frame<br>Roof Shape<br>Construction<br>Interior Wall                                                      |                               | \$93,954<br>\$39,844<br>\$54,110<br>\$81,335<br>Change (%)<br>5.93%<br>15.24%<br>Forced Air/Not Ducted<br>Electric<br>Enclosed Porch<br>L<br>Metal<br>Gable/Hip<br>Wood<br>Plaster                                            |
| Legal Description ASSESSMENT & TAX Assessment Year Itust Value - Total Itust Value - Total Itust Value - Improved Assessed Value - Total (OY Assessed Change (\$) (OY Assessed Change (\$) (OY Assessed Change (%)) Tax Year 2020 2021 2022 CHARACTERISTICS County Use Description State Use Description Land Use - CoreLogic Style Year Built Effective Year Built Living Square Feet Total Building Sq Ft Heated Sq Ft                                                                                                                                                                                                                                                                                                                                                                                                                                                                                                                                                                                                                                                                                                                                                                                                                                                                                                                                                                                                                                                                                                                                                                                                                                                                                                                                                                                                                                                                                                                                                                                                                                                                                                                                                                                    | 2022<br>\$135,004<br>\$60,562<br>\$74,442<br>\$98,415<br>\$8,947<br>10%<br>Total Tax<br>\$1,790<br>\$1,914<br>\$2,206<br>Single Family-4<br>Single Family-4<br>Single Family-4<br>Single Family-4<br>SFR<br>Old<br>1919<br>1970<br>960<br>1,128<br>960                                                                                                                                                                                                                                                                                                                                                                                                                                                                                                                                                                                                                                                                                                                                                                                                                                                                                                                                                                                                                                                                                                                                                                                                                                                                                                                                                                                                                                                                                                                                                                                                                                                                                                                                                                                                                                                                                                                                                                                                                                                                                                                                                                                                                                                                                                |                           | \$97,343<br>\$41,438<br>\$55,905<br>\$89,468<br>\$8,133<br>10%<br>Change (\$)<br>\$124<br>\$292<br>Heat Type<br>Heat Fuel Type<br>Porch<br>Roof Type<br>Roof Frame<br>Roof Shape<br>Construction<br>Interior Wall<br>Exterior                                          |                               | \$93,954<br>\$39,844<br>\$54,110<br>\$81,335<br>Change (%)<br>5.93%<br>15.24%<br>Forced Air/Not Ducted<br>Electric<br>Enclosed Porch<br>L<br>Metal<br>Gable/Hip<br>Wood<br>Plaster<br>Masonry/Wood                            |
| Legal Description ASSESSMENT & TAX Assessment Year Just Value - Total Just Value - Total Just Value - Improved Assessed Value - Total (OY Assessed Change (\$) (OY Assessed Change (\$) (OY Assessed Change (%) Tax Year 2020 2021 2022 CHARACTERISTICS County Use Description State Use Description Land Use - CoreLogic Style Year Built Effective Year Built Living Square Feet Total Building Sq Ft Heated Sq Ft Ground Level Sq Ft                                                                                                                                                                                                                                                                                                                                                                                                                                                                                                                                                                                                                                                                                                                                                                                                                                                                                                                                                                                                                                                                                                                                                                                                                                                                                                                                                                                                                                                                                                                                                                                                                                                                                                                                                                     | 2022<br>\$135,004<br>\$60,562<br>\$74,442<br>\$98,415<br>\$8,947<br>10%<br>Total Tax<br>\$1,790<br>\$1,914<br>\$2,206<br>Single Family-4<br>Single Family-4<br>Sirgle Family-4<br>Sirgle Family-4<br>SFR<br>Old<br>1919<br>1970<br>960<br>1,128<br>960<br>816<br>1                                                                                                                                                                                                                                                                                                                                                                                                                                                                                                                                                                                                                                                                                                                                                                                                                                                                                                                                                                                                                                                                                                                                                                                                                                                                                                                                                                                                                                                                                                                                                                                                                                                                                                                                                                                                                                                                                                                                                                                                                                                                                                                                                                                                                                                                                    |                           | \$97,343<br>\$41,438<br>\$55,905<br>\$89,468<br>\$8,133<br>10%<br>Change (\$)<br>\$124<br>\$292<br>Heat Type<br>Heat Fuel Type<br>Porch<br>Roof Type<br>Roof Frame<br>Roof Shape<br>Construction<br>Interior Wall<br>Exterior<br>Floor Cover                           |                               | \$93,954<br>\$39,844<br>\$54,110<br>\$81,335<br>Change (%)<br>5.93%<br>15.24%<br>Forced Air/Not Ducted<br>Electric<br>Enclosed Porch<br>L<br>Metal<br>Gable/Hip<br>Wood<br>Plaster<br>Masonry/Wood<br>Wood<br>6,250           |
| Legal Description ASSESSMENT & TAX Assessment Year Just Value - Total Just Value - Improved Assessed Value - Total YOY Assessed Change (\$) YOY Assessed Change (\$) YOY Assessed Change (%) Tax Year 2020 2021 2022 CHARACTERISTICS County Use Description State Use Description Land Use - CoreLogic Style Year Built Effective Year Built Living Square Feet Total Building Sq Ft Heated Sq Ft Ground Level Sq Ft Stories Bedrooms                                                                                                                                                                                                                                                                                                                                                                                                                                                                                                                                                                                                                                                                                                                                                                                                                                                                                                                                                                                                                                                                                                                                                                                                                                                                                                                                                                                                                                                                                                                                                                                                                                                                                                                                                                       | 2022<br>\$135,004<br>\$60,562<br>\$74,442<br>\$98,415<br>\$8,947<br>10%<br>Total Tax<br>\$1,790<br>\$1,914<br>\$2,206<br>Single Family-4<br>Single Family- |                           | \$97,343<br>\$41,438<br>\$55,905<br>\$89,468<br>\$8,133<br>10%<br>Change (\$)<br>\$124<br>\$292<br>Heat Type<br>Heat Fuel Type<br>Porch<br>Roof Type<br>Roof Frame<br>Roof Shape<br>Construction<br>Interior Wall<br>Exterior<br>Floor Cover<br>Lot Sq Ft<br>Lot Acres |                               | \$93,954<br>\$39,844<br>\$54,110<br>\$81,335<br>Change (%)<br>5.93%<br>15.24%<br>Forced Air/Not Ducted<br>Electric<br>Enclosed Porch<br>L<br>Metal<br>Gable/Hip<br>Wood<br>Plaster<br>Masonry/Wood<br>Wood<br>6,250<br>0.1435 |
| Legal Description ASSESSMENT & TAX Assessment Year Just Value - Total Just Value - Total Just Value - Improved Assessed Value - Total (OY Assessed Change (\$) (OY Assessed Change (\$) (OY Assessed Change (%) Tax Year 2020 2021 2022 CHARACTERISTICS County Use Description State Use Description Land Use - CoreLogic Style Year Built Effective Year Built Living Square Feet Total Building Sq Ft Heated Sq Ft Ground Level Sq Ft Stories                                                                                                                                                                                                                                                                                                                                                                                                                                                                                                                                                                                                                                                                                                                                                                                                                                                                                                                                                                                                                                                                                                                                                                                                                                                                                                                                                                                                                                                                                                                                                                                                                                                                                                                                                             | 2022<br>\$135,004<br>\$60,562<br>\$74,442<br>\$98,415<br>\$8,947<br>10%<br>Total Tax<br>\$1,790<br>\$1,914<br>\$2,206<br>Single Family-4<br>Single Family-4<br>Sirgle Family-4<br>Sirgle Family-4<br>SFR<br>Old<br>1919<br>1970<br>960<br>1,128<br>960<br>816<br>1                                                                                                                                                                                                                                                                                                                                                                                                                                                                                                                                                                                                                                                                                                                                                                                                                                                                                                                                                                                                                                                                                                                                                                                                                                                                                                                                                                                                                                                                                                                                                                                                                                                                                                                                                                                                                                                                                                                                                                                                                                                                                                                                                                                                                                                                                    |                           | \$97,343<br>\$41,438<br>\$55,905<br>\$89,468<br>\$8,133<br>10%<br>Change (\$)<br>\$124<br>\$292<br>Heat Type<br>Heat Fuel Type<br>Porch<br>Roof Type<br>Roof Frame<br>Roof Shape<br>Construction<br>Interior Wall<br>Exterior<br>Floor Cover<br>Lot Sq Ft              |                               | \$93,954<br>\$39,844<br>\$54,110<br>\$81,335<br>Change (%)<br>5.93%<br>15.24%<br>Forced Air/Not Ducted<br>Electric<br>Enclosed Porch<br>L<br>Metal<br>Gable/Hip<br>Wood<br>Plaster<br>Masonry/Wood<br>Wood<br>6,250           |